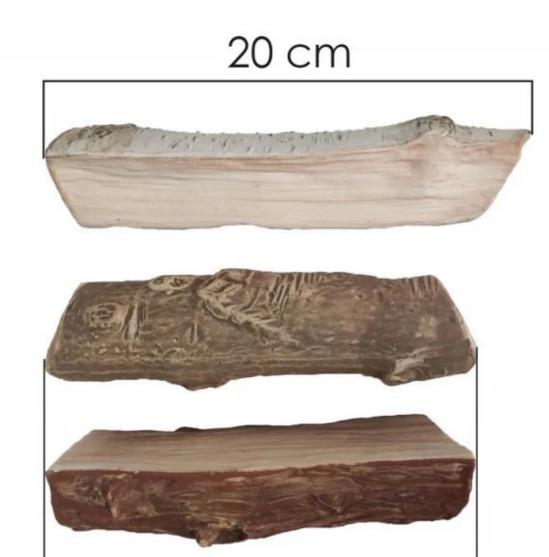

#### Size & Weight

| Quantity | 4      |
|----------|--------|
| Weight   | 0,5 kg |

## 18 cm