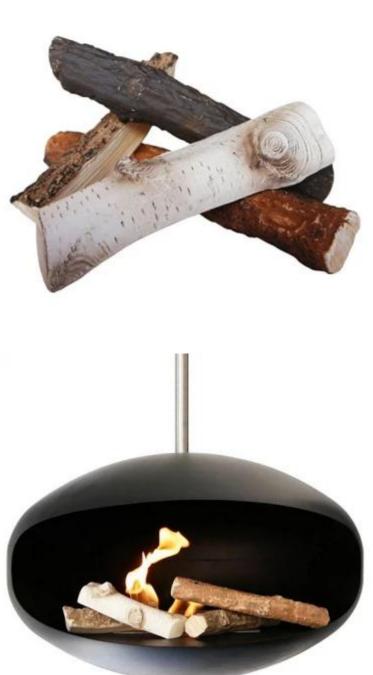

### AUTHENTIC DECO WOOD FOR BIO FIREPLACES

PEJS-05-06

Ceramic wood for bioethanol fireplaces in a mix package with 4 pcs.

#### Material and appearance

| Material   | Cerâmica    |
|------------|-------------|
| Colour     | White       |
| Colour     | Wood        |
| Decoration | Wooden Logs |

#### Installation details

Compatible with

Bioethanol Fireplaces