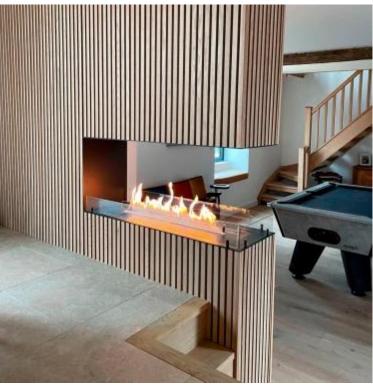

## FOCO ROOM DIVIDER 1200

BIO-30-112

Foco Room Divider 1200 is a stylish built-in bioethanol fireplace designed for installation in a room-divider wall, allowing you to enjoy the flames from three sides. This 120 cm wide model can be equipped with either a manual or automatic bioethanol burner, offering various control options. Made from powder-coated stainless steel and equipped with tempered glass, that ensures a stable and beautiful flame, adding an elegant ambiance to any space. Installation is straightforward and does not require any special certification.