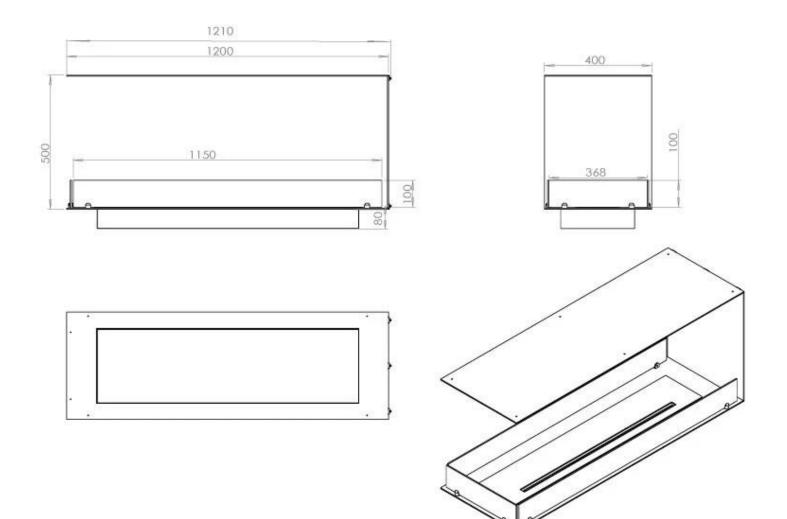

#### Size

| UIEC         |        |
|--------------|--------|
| Length/Width | 120 cm |
| Height       | 50 cm  |
| Depth        | 40 cm  |
| Weight       | 30 kg  |

PrimeFire 1000

FLA 3 990 mm

FLA 3+ 990 mm