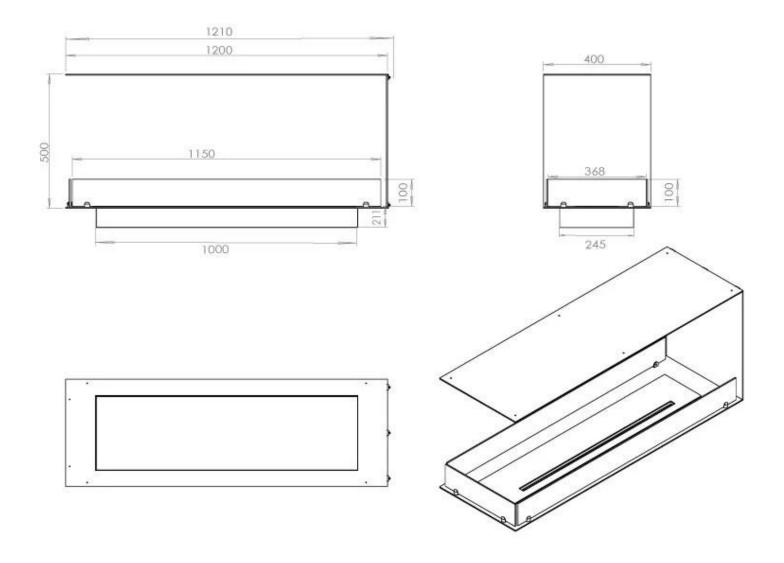

#### Size

| UIEC         |        |
|--------------|--------|
| Length/Width | 120 cm |
| Height       | 50 cm  |
| Depth        | 40 cm  |
| Weight       | 30 kg  |

PrimeFire 1000

FLA 3 990 mm

FLA 3+ 990 mm