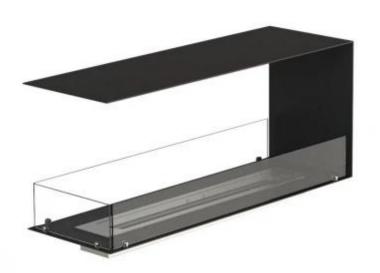

## FOCO ROOM DIVIDER 1200

BIO-30-112

Foco Room Divider 1200 is a stylish built-in bioethanol fireplace designed for installation in a room-divider wall, allowing you to enjoy the flames from three sides. This 120 cm wide model can be equipped with either a manual or automatic bioethanol burner, offering various control options. Made from powder-coated stainless steel and equipped with tempered glass, that ensures a stable and beautiful flame, adding an elegant ambiance to any space. Installation is straightforward and does not require any special certification.

#### Size

| UIEC         |        |
|--------------|--------|
| Length/Width | 120 cm |
| Height       | 50 cm  |
| Depth        | 40 cm  |
| Weight       | 30 kg  |

PrimeFire 1000

FLA 3 990 mm

FLA 3+ 990 mm