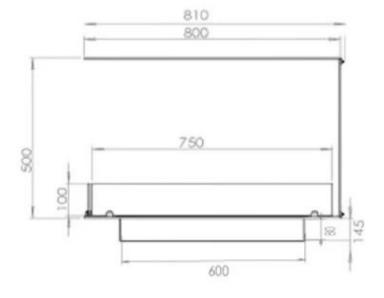

#### Size

| Length/Width | 80 cm |
|--------------|-------|
| Height       | 50 cm |
| Depth        | 40 cm |
| Weight       | 20 kg |