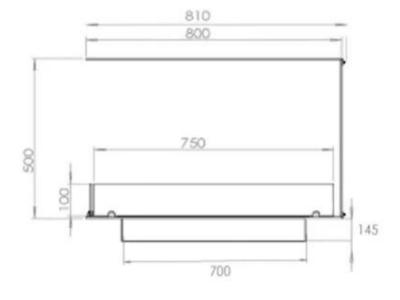

#### Size

| Length/Width | 80 cm |
|--------------|-------|
| Height       | 50 cm |
| Depth        | 40 cm |
| Weight       | 20 kg |