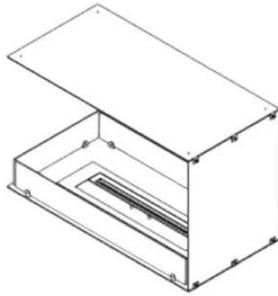

### **FOCO ROOM DIVIDER 800**

BIO-30-110

The Foco Room Divider 800 is a built-in bio fireplace designed for room divider walls, offering a view of the flames from three sides. Choose between manual or automatic burners for convenience and safety. With its sleek black design and tempered glass panels that ensure a stable and mesmerising flame, this fireplace looks great in any room. Easy to install and crafted from durable materials, it offers a stylish and functional solution for modern homes.

#### **Appearance**

| Material        | Steel |
|-----------------|-------|
| Steel Thickness | 4 mm  |
| Colour          | Black |
| Glas included   | Yes   |