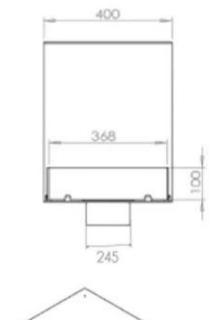

#### Size

| Length/Width | 80 cm |
|--------------|-------|
| Height       | 50 cm |
| Depth        | 40 cm |
| Weight       | 20 kg |