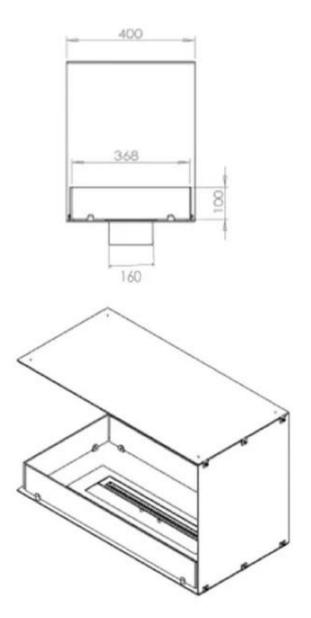

#### Size

| Length/Width | 80 cm |
|--------------|-------|
| Height       | 50 cm |
| Depth        | 40 cm |
| Weight       | 20 kg |