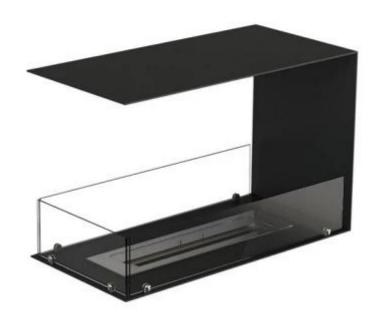

### **FOCO ROOM DIVIDER 800**

BIO-30-110

The Foco Room Divider 800 is a built-in bio fireplace designed for room divider walls, offering a view of the flames from three sides. Choose between manual or automatic burners for convenience and safety. With its sleek black design and tempered glass panels that ensure a stable and mesmerising flame, this fireplace looks great in any room. Easy to install and crafted from durable materials, it offers a stylish and functional solution for modern homes.

#### Size

| Length/Width | 80 cm |
|--------------|-------|
| Height       | 50 cm |
| Depth        | 40 cm |
| Weight       | 20 kg |