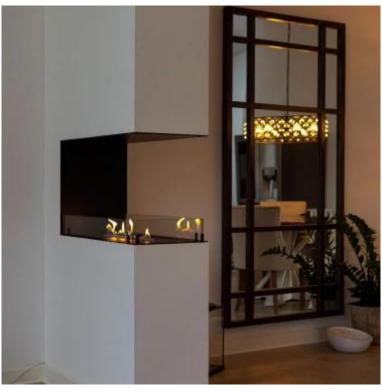

### **FOCO ROOM DIVIDER 800**

BIO-30-110

The Foco Room Divider 800 is a built-in bio fireplace designed for room divider walls, offering a view of the flames from three sides. Choose between manual or automatic burners for convenience and safety. With its sleek black design and tempered glass panels that ensure a stable and mesmerising flame, this fireplace looks great in any room. Easy to install and crafted from durable materials, it offers a stylish and functional solution for modern homes.