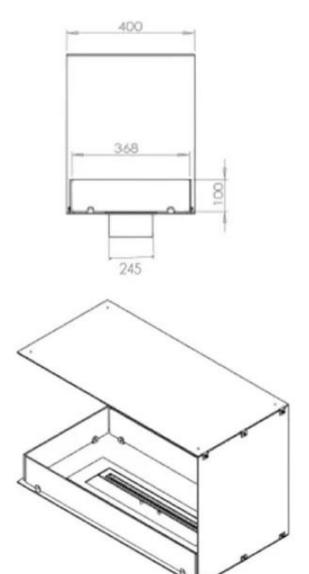

#### Size

| Length/Width | 80 cm |
|--------------|-------|
| Height       | 50 cm |
| Depth        | 40 cm |
| Weight       | 20 kg |