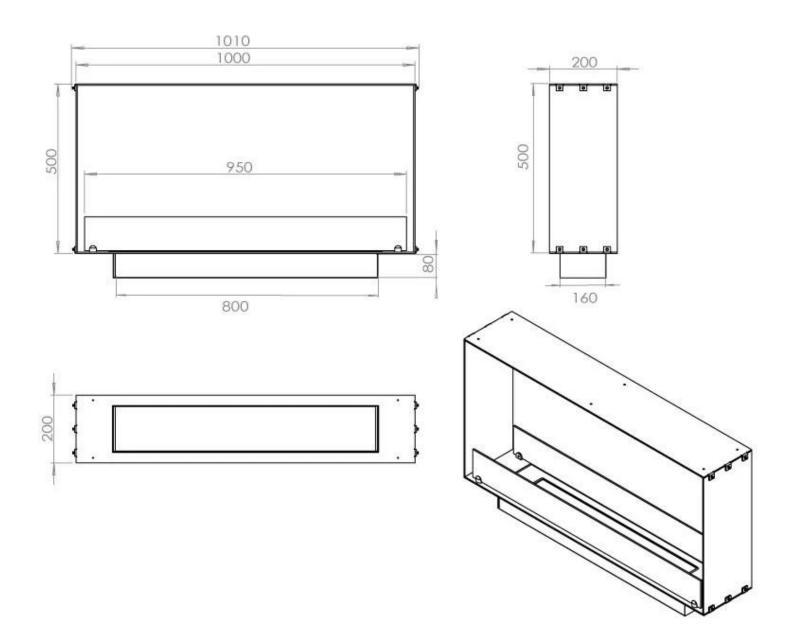

#### Size

| JIEC         |        |
|--------------|--------|
| Length/Width | 100 cm |
| Height       | 50 cm  |
| Depth        | 20 cm  |
| Weight       | 20 kg  |