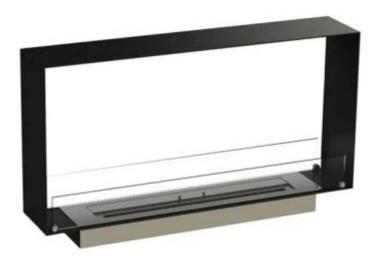

# **FOCO TWO 1000 SLIM**

BIO-30-102

The Foco Two 1000 Slim is an elegant tunnel bioethanol fireplace designed for installation in narrow walls, with a depth of only 20 cm. This fireplace features two open sides, allowing the vibrant flames to be viewed from opposite sides of a wall. With a 4-liter capacity and up to 6.5 hours of burn time per fill, it creates a long-lasting cosy and warm atmosphere. Made from powder-coated stainless steel, the fireplace includes tempered glass panels that protect the flames from drafts, ensuring a stable flame. Ideal for modern interiors, it offers both aesthetic appeal and efficient heating.