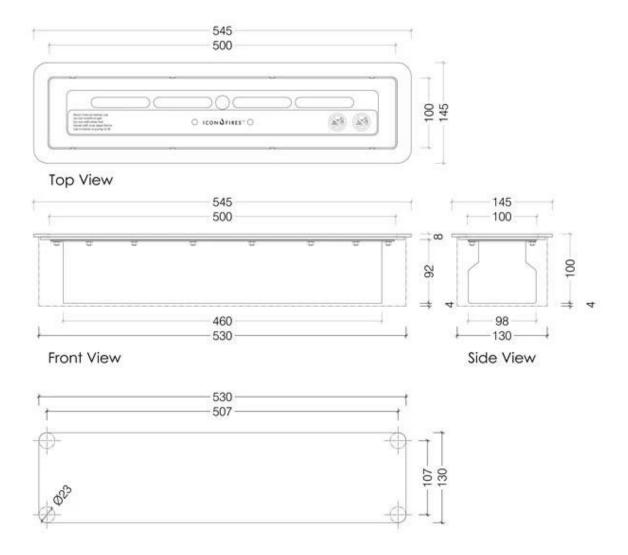

### **Dimensions & Weight**

| Length/Width | 54,5 cm |
|--------------|---------|
| Height       | 10 cm   |
| Depth        | 14,5 cm |
| Weight       | 7 kg    |

## Slimline 500 Biofuel Burner With Mount Plate

© This drawing is copyright and remains the property of iconfine