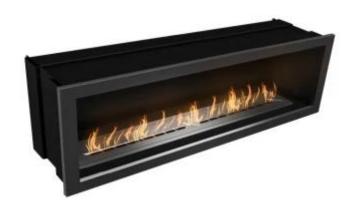

# **ICON SLIMLINE FIREBOX SFB1650 BRUSHED STEEL**

BIO-70-212

Icon Fires Slimline Firebox SFB1650 is a luxurious single-sided built-in bioethanol fireplace that combines modern design with high performance. With an impressive heat output of up to 9.8 kW and a burn time of up to 9 hours, this fireplace creates a warm and cosy atmosphere. The integrated Slimline 1400 burner, made of stainless steel, ensures safe and efficient bioethanol combustion without the need for a chimney. Its easy installation and sleek dimensions make it a perfect addition to any modern home.