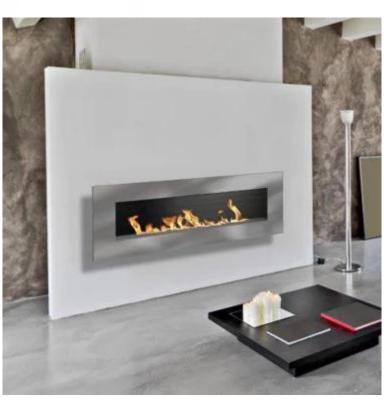

# **ICON FIRES NERO 1450 WALL FIRE - BRUSHED STEEL**

BIO-70-204

Nero 1450 Wall by Icon Fires is a sleek, wall-mounted bioethanol fireplace with a narrow profile, protruding just 195 mm from the wall. Spanning 145 cm in width, it features a Slimline 1100 burner for up to 9 hours of burn time per refill and delivers a maximum heat output of 7.7 kW. The fireplace includes an automatic bioethanol pump for easy refueling and adjustable flames for customisable warmth and ambience. It requires no chimney and emits neither smoke nor soot, making it an eco-friendly choice.