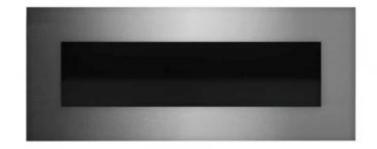

# **ICON FIRES NERO 1450 WALL FIRE - BRUSHED STEEL**

BIO-70-204

Nero 1450 Wall by Icon Fires is a sleek, wall-mounted bioethanol fireplace with a narrow profile, protruding just 195 mm from the wall. Spanning 145 cm in width, it features a Slimline 1100 burner for up to 9 hours of burn time per refill and delivers a maximum heat output of 7.7 kW. The fireplace includes an automatic bioethanol pump for easy refueling and adjustable flames for customisable warmth and ambience. It requires no chimney and emits neither smoke nor soot, making it an eco-friendly choice.

### **Material and Appearance**

| Material                   | Stainless Steel |
|----------------------------|-----------------|
| Colour                     | Steel           |
| Finish                     | Brushed         |
| Interior (colour/material) | Black           |
| Flame view                 | Front           |
| Shape                      | Rectangular     |
| Glas included              | No              |