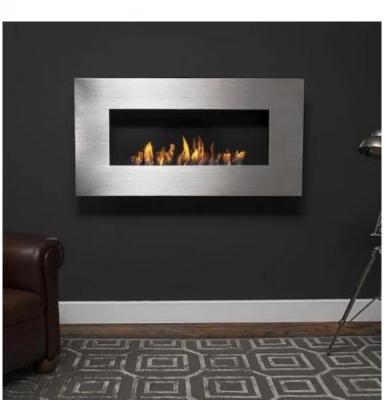

# **ICON FIRES NERO 1150 WALL FIRE - BRUSHED STEEL**

BIO-70-202

Nero 1150 Wall is a sleek, wall-mounted bioethanol fireplace from Icon Fires, designed to be minimally intrusive with its slim depth of just 17 cm. Spanning 115 cm in width and featuring a Slimline 800 burner, it provides up to 8 hours of burn time. The adjustable flame allows you to control the heat output up to 5.4 kW, and the clean-burning bioethanol eliminates smoke and soot, removing the need for a chimney. An automatic pump included for easy and safe refueling completes this stylish and practical fireplace.

### **Material and Appearance**

| Material                   | Stainless Steel |
|----------------------------|-----------------|
| Colour                     | Steel           |
| Finish                     | Brushed         |
| Interior (colour/material) | Black           |
| Flame view                 | Front           |
| Shape                      | Rectangular     |
| Glas included              | No              |