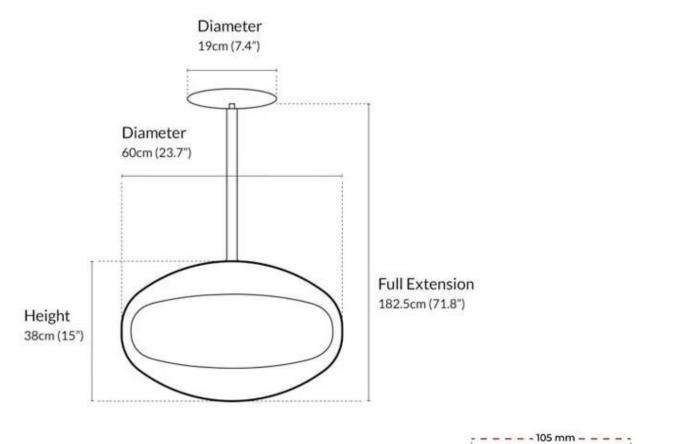

#### **Dimensions & Weight**

| Length/Width | 60 cm     |
|--------------|-----------|
| Height       | 182,50 cm |
| Depth        | 60 cm     |
| Diameter     | 60 cm     |
| Weight       | 24 kg     |