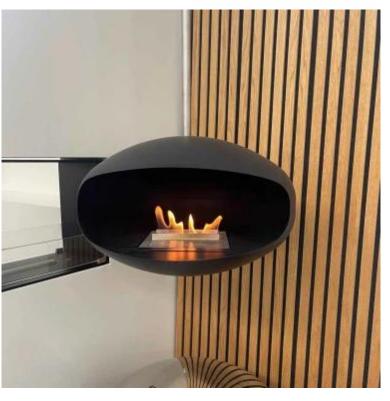

# COCOON AERIS - BLACK WITH STEEL MOUNTING POLE BIO-70-101

Cocoon Aeris in Black with steel ceiling rod from Cocoon Fires is an elegant ceiling-mounted fireplace that adds both warmth and style to any space.

This bioethanol fireplace has a 1.5-liter capacity and burns for up to 5 hours. It's easy to install, requiring no electricity or chimney. With an adjustable telescopic rod and the ability to rotate, the flames can be enjoyed from all angles. Its floating design and sleek black finish make it a striking design piece, adaptable to various walls and rooms.