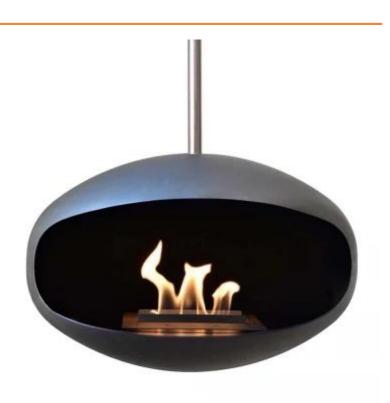

# COCOON AERIS - BLACK WITH STEEL MOUNTING POLE BIO-70-101

Cocoon Aeris in Black with steel ceiling rod from Cocoon Fires is an elegant ceiling-mounted fireplace that adds both warmth and style to any space.

This bioethanol fireplace has a 1.5-liter capacity and burns for up to 5 hours. It's easy to install, requiring no electricity or chimney. With an adjustable telescopic rod and the ability to rotate, the flames can be enjoyed from all angles. Its floating design and sleek black finish make it a striking design piece, adaptable to various walls and rooms.