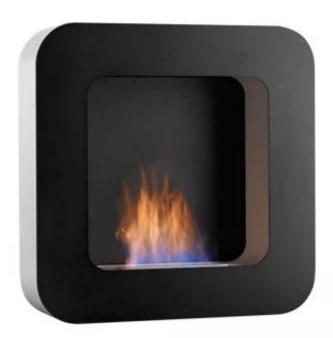

## **SAFRETTI CURVA BL - BLACK**

BIO-60-201

Small and stylish wall-hanging bio fire from Safretti. It comes with a 2L burner.

#### **Material and Appearance**

| Material                   | Steel  |
|----------------------------|--------|
| Colour                     | White  |
| Colour                     | Black  |
| Interior (colour/material) | Hvid   |
| Interior (colour/material) | Black  |
| Flame view                 | Front  |
| Shape                      | Square |