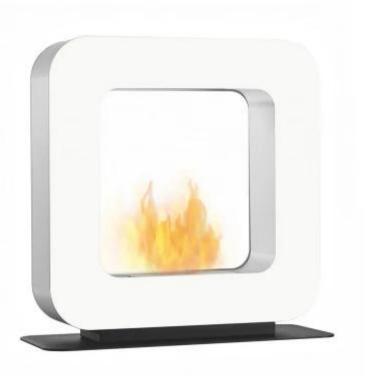

# **SAFRETTI CURVA ST - WHITE**

BIO-60-204

The smallest of the free-standing bio fires in the Safretti's Curva series.

### **Material and Appearance**

| Material                   | Steel       |
|----------------------------|-------------|
| Colour                     | Black       |
| Colour                     | White       |
| Interior (colour/material) | Hvid        |
| Flame view                 | See-through |
| Shape                      | Rectangular |
| Glas included              | No          |