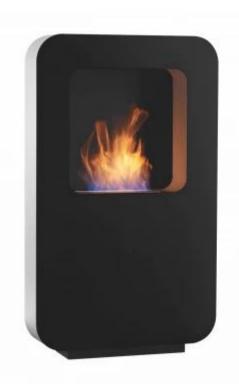

# **SAFRETTI CURVA XL - BLACK**

BIO-60-205

Free-standing bio fire from Dutch Safretti. Curva XL is 118 cm high.

### **Material and Appearance**

| Material                   | Steel       |
|----------------------------|-------------|
| Colour                     | White       |
| Colour                     | Black       |
| Interior (colour/material) | Black       |
| Interior (colour/material) | Hvid        |
| Flame view                 | Front       |
| Shape                      | Rectangular |
| Glas included              | No          |