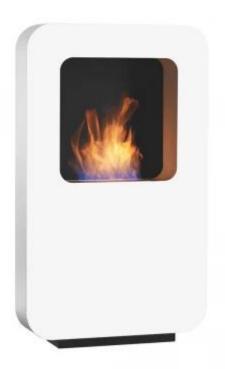

# **SAFRETTI CURVA XL - WHITE**

BIO-60-206

Large, free-standing bio fire from Safretti with a height of 118 cm. Curva XL has 2 L burner.

### **Material and Appearance**

| Material                   | Steel       |
|----------------------------|-------------|
| Colour                     | Black       |
| Colour                     | White       |
| Interior (colour/material) | Black       |
| Flame view                 | Front       |
| Shape                      | Rectangular |
| Glas included              | No          |