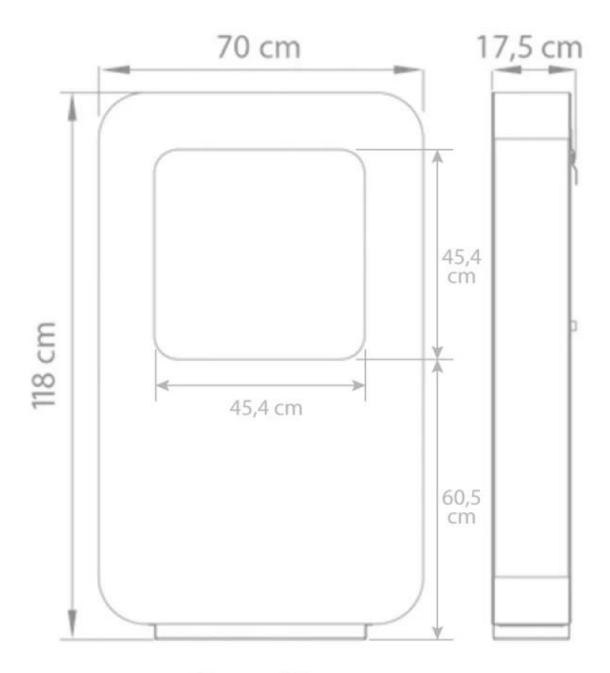

### **Dimensions & Weight**

| Length/Width | 70 cm   |
|--------------|---------|
| Height       | 118 cm  |
| Depth        | 17,5 cm |
| Weight       | 50 kg   |