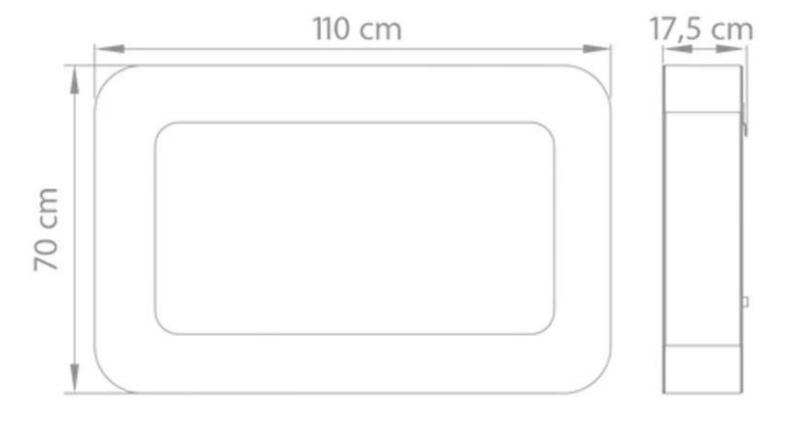

## **Dimensions & Weight**

| Length/Width | 110 cm  |
|--------------|---------|
| Height       | 70 cm   |
| Depth        | 17,5 cm |
| Weight       | 50 kg   |