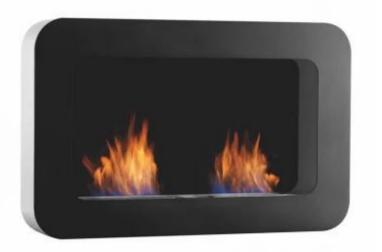

# **SAFRETTI CURVA DL - BLACK**

BIO-60-209

Exclusive design of bio fireplace from Dutch Safretti. Curva DL has two burners.

### **Material and Appearance**

| Material                   | Steel       |
|----------------------------|-------------|
| Colour                     | White       |
| Colour                     | Black       |
| Interior (colour/material) | Black       |
| Flame view                 | Front       |
| Shape                      | Rectangular |
| Glas included              | No          |