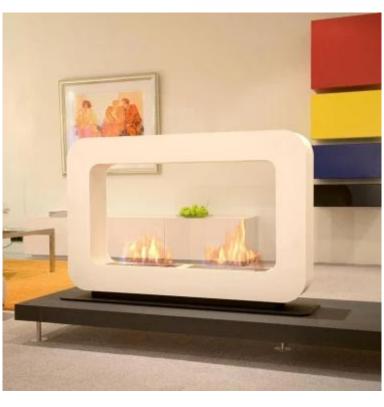

# **SAFRETTI CURVA DT - WHITE**

BIO-60-212

Curva DT is a free standing bio fireplace from the Dutch Safretti.

## **Material and Appearance**

| Material                   | Steel       |
|----------------------------|-------------|
| Colour                     | Black       |
| Colour                     | White       |
| Interior (colour/material) | Hvid        |
| Flame view                 | See-through |
| Shape                      | Rectangular |
| Glas included              | No          |