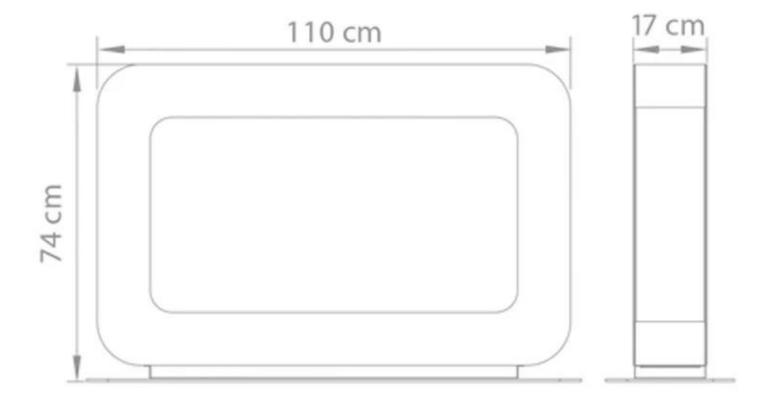

## **Dimensions & Weight**

| Length/Width | 110 cm |
|--------------|--------|
| Height       | 74 cm  |
| Depth        | 17 cm  |
| Weight       | 55 kg  |