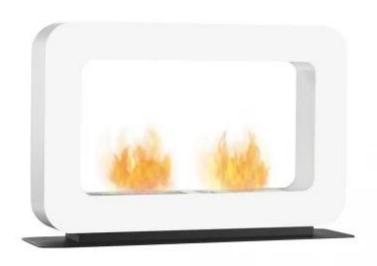

# **SAFRETTI CURVA DT - WHITE**

BIO-60-212

Curva DT is a free standing bio fireplace from the Dutch Safretti.

## **Material and Appearance**

| Material                   | Steel       |
|----------------------------|-------------|
| Colour                     | Black       |
| Colour                     | White       |
| Interior (colour/material) | Hvid        |
| Flame view                 | See-through |
| Shape                      | Rectangular |
| Glas included              | No          |