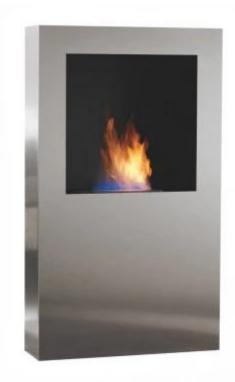

# **SAFRETTI CUBICO XL - BRUSHED STAINLESS STEEL**

BIO-60-215

Cubico XL is a free-standing bio fireplace from Safretti.

#### **Material and Appearance**

| · · · · · · · · · · · · · · · · · · · |                         |
|---------------------------------------|-------------------------|
| Material                              | Brushed Stainless Steel |
| Colour                                | Brushed steel           |
| Interior (colour/material)            | Black                   |
| Flame view                            | Front                   |
| Shape                                 | Rectangular             |
| Glas included                         | No                      |