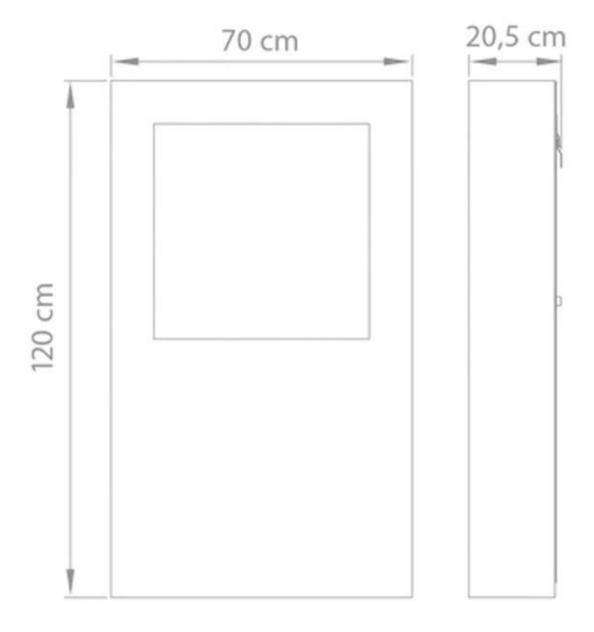

### **Dimensions & Weight**

| Length/Width | 70 cm   |
|--------------|---------|
| Height       | 120 cm  |
| Depth        | 20,5 cm |
| Weight       | 50 kg   |