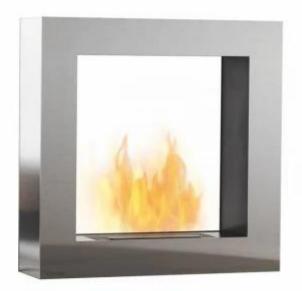

# **SAFRETTI CUBICO ST BIO FIREPLACE - BRUSHED STEEL**

BIO-60-214

Small cousin in the Cubico series from Safretti.

### **Material and Appearance**

| Material                   | Brushed Stainless Steel |
|----------------------------|-------------------------|
| Colour                     | Brushed steel           |
| Interior (colour/material) | Black                   |
| Flame view                 | See-through             |
| Shape                      | Square                  |
| Glas included              | No                      |