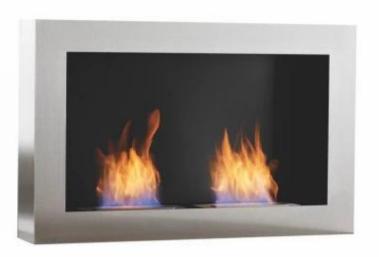

| Length/Width | 110,5 cm |
|--------------|----------|
|              | · ·      |
| Height       | 70 cm    |
| Depth        | 20,5 cm  |
| Weight       | 50 kg    |