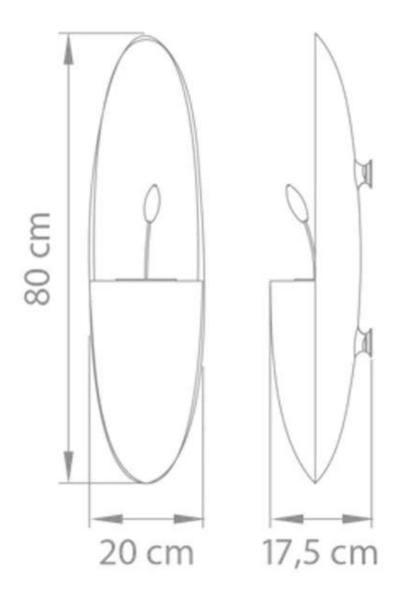

#### **Dimensions & Weight**

| Length/Width | 20 cm   |
|--------------|---------|
| Height       | 80 cm   |
| Depth        | 17,5 cm |
| Weight       | 12 kg   |