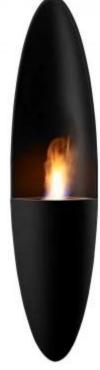

# **SAFRETTI PROMETHEUS PB - BLACK**

BIO-60-226

Prometheus PB wall hanging bioethanol fireplace from Safretti.

#### **Material and Appearance**

| Material      | Powder coated steel |
|---------------|---------------------|
| Colour        | Black               |
| Flame view    | Three-sided         |
| Shape         | Oval                |
| Glas included | No                  |