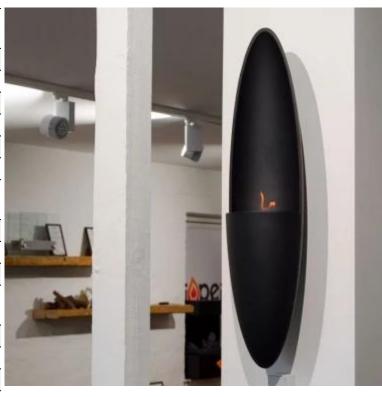

# **SAFRETTI PROMETHEUS PB - BLACK**

BIO-60-226

Prometheus PB wall hanging bioethanol fireplace from Safretti.

#### **Material and Appearance**

| Material      | Powder coated steel |
|---------------|---------------------|
| Colour        | Black               |
| Flame view    | Three-sided         |
| Shape         | Oval                |
| Glas included | No                  |