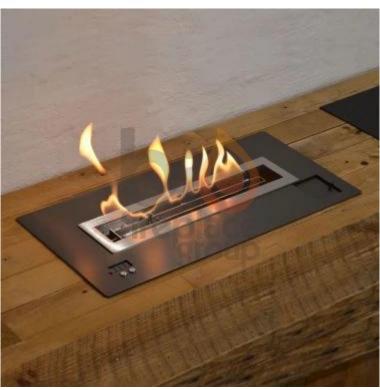

# **AUTOMATIC BURNER - 82 CM**

BIO366

Automatic bioethanol burner with a capacity of 11L. It is remote-controlled and has a burning time of 13 hours.

## **Technical Specifications**

| Minimum room size  | 70 m³      |
|--------------------|------------|
| Fuel               | Bioethanol |
| Burning time up to | 13 hours   |
| Capacity           | 11 Litres  |
| Flame levels       | 1          |
| Heat output (max)  | 4,7 kW     |
| Consumption        | 0.8 L/h    |