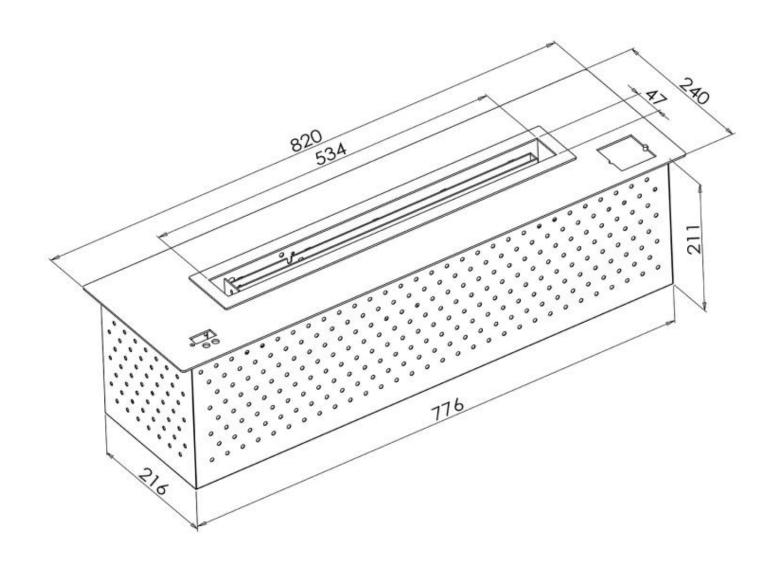

#### **Dimensions & Weight**

| Length/Width | 82 cm   |
|--------------|---------|
| Height       | 21,1 cm |
| Depth        | 24 cm   |
| Weight       | 24 kg   |

# **Burner Specifications**

| Adjustable flame | No             |
|------------------|----------------|
| Control          | Remote Control |
| Flame length     | 53,4 cm        |
| Remote control   | Yes (included) |