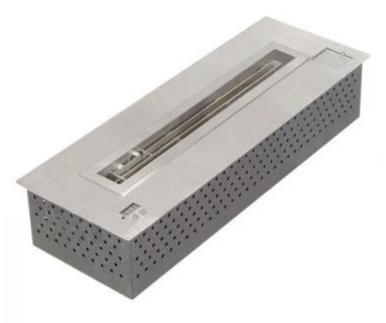

# **AUTOMATIC BURNER - 82 CM**

BIO366

Automatic bioethanol burner with a capacity of 11L. It is remote-controlled and has a burning time of 13 hours.

## **Key Specifications**

| Product type | Remote Controlled Bioethanol<br>Burner |
|--------------|----------------------------------------|
| Use          | Indoor                                 |
| Warranty     | 2 years                                |