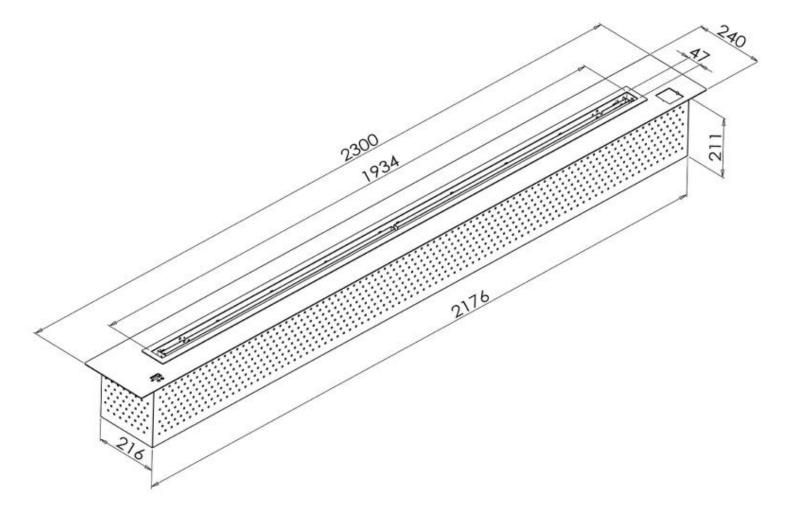

#### **Dimensions & Weight**

| Length/Width | 230 cm  |
|--------------|---------|
| Height       | 21,1 cm |
| Depth        | 24 cm   |
| Weight       | 78 kg   |

#### **Burner Specifications**

| Adjustable flame | No             |
|------------------|----------------|
| Control          | Remote Control |
| Flame length     | 193.4 cm       |
| Burner Model     | Automatic      |
| Remote control   | Yes (included) |