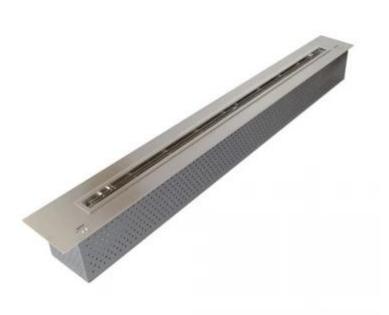

## **AUTOMATIC BURNER - 230 CM**

BIO367

Automatic bioethanol burner with a capacity of 30L. It is remote controlled and has a burning time of 13 hours.

#### **Dimensions & Weight**

| Length/Width | 230 cm  |
|--------------|---------|
| Height       | 21,1 cm |
| Depth        | 24 cm   |
| Weight       | 78 kg   |