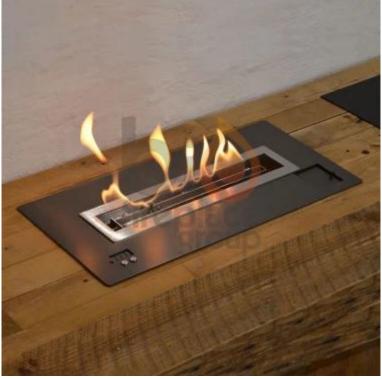

## **AUTOMATIC BURNER - 230 CM**

BIO367

Automatic bioethanol burner with a capacity of 30L. It is remote controlled and has a burning time of 13 hours.

#### **Burner Specifications**

| Adjustable flame | No             |
|------------------|----------------|
| Control          | Remote Control |
| Flame length     | 193.4 cm       |
| Burner Model     | Automatic      |
| Remote control   | Yes (included) |