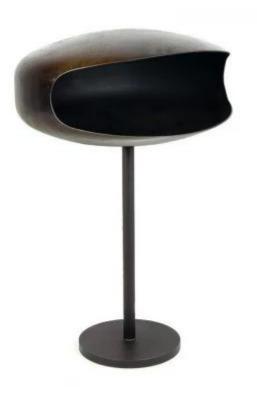

## **OXIDE UFO-60 FREESTANDING BIO FIREPLACE**

BIO-40-019

UFO-60 Oxid is a free-standing bioethanol fireplace by the Danish brand Hein & Haugaard, featuring a unique acid and oiltreated surface that gives it a beautiful caramel-like color. This handcrafted fireplace, with its smooth design, creates a natural focal point and a cosy ambience. It burns for up to 6 hours on 1.5L of bioethanol, requiring no chimney or electricity. The fireplace comes with a stand and extinguishing tool, and colour combinations can be customised upon request.

#### **Material and Appearance**

| Material      | Steel |
|---------------|-------|
| Colour        | Oxid  |
| Flame view    | Front |
| Shape         | Oval  |
| Glas included | No    |