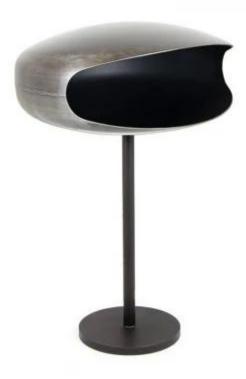

# **NEW YORK UFO-60 FREESTANDING BIO FIREPLACE**

BIO-40-018

UFO-60 New York, a floor-standing bioethanol fireplace from Hein & Haugaard, is hand-crafted in North Denmark. This modern steel fireplace is distinguished by its visible welds, adding a raw yet refined touch to any space. With up to 6 hours of burn time and a heat output of 1.76 kW, it's ideal for rooms of at least 45 m³. It requires no chimney, is easy to maintain, and emits no smoke. The fireplace comes with a base mount and extinguishing tool and can be customized in different color combinations.

#### **Material and Appearance**

| Material      | Steel |
|---------------|-------|
| Flame view    | Front |
| Shape         | Oval  |
| Glas included | No    |