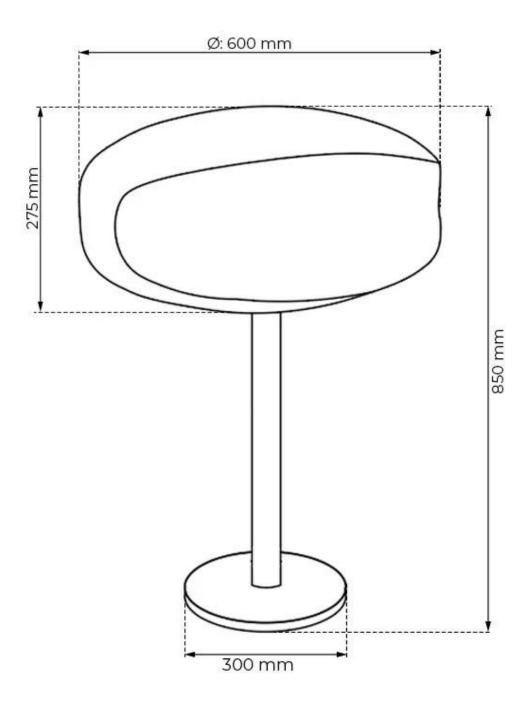

## **Dimensions & Weight**

| Height   | 85 cm |
|----------|-------|
| Diameter | 60 cm |
| Weight   | 26 kg |