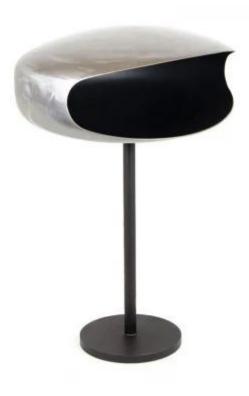

# STEEL UFO-60 FREESTANDING BIO FIREPLACE

BIO-40-017

UFO-60 is a handcrafted, free-standing bioethanol fireplace in steel by Hein & Haugaard, designed in North Denmark. This refined fireplace features a polished stainless steel finish and burns up to 6 hours per fill with a 1.5L burner, requiring no chimney. The top of the fireplace may develop a beautiful champagne/golden tint from the flames over time. It is easily movable, making it versatile for use in various rooms. The package includes a matching stand and operational tools, with options for different stand colours if desired.

### **Material and Appearance**

| Material      | Steel |
|---------------|-------|
| Colour        | Steel |
| Flame view    | Front |
| Shape         | Oval  |
| Glas included | No    |