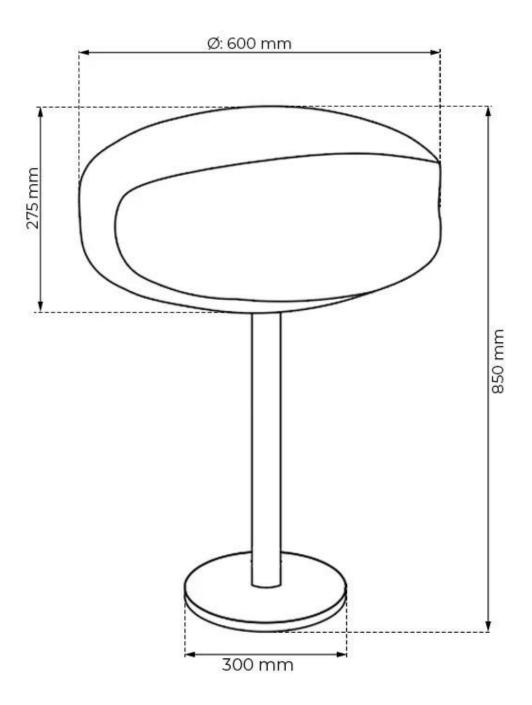

### **Dimensions & Weight**

| Height   | 85 cm |
|----------|-------|
| Diameter | 60 cm |
| Weight   | 26 kg |