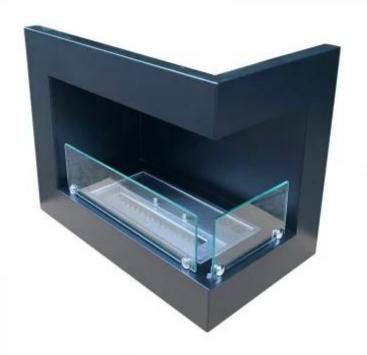

# **INSERT FOR BIO FIREPLACE - RIGHT-SIDED**

BIO-30-017R

This ScandiFlames 50 cm right corner fireplace is a compact bioethanol fireplace designed for corner wall installation. With a 1.5-liter burner, it offers vibrant flames for up to 6 hours without the need for electricity or a chimney. The black finish and wide frame provide a refined and stylish look, perfect for modern interiors. The fireplace includes two safety glasses, making it safe for families with children and pets. The natural flames create a deep and cosy ambiance, enhancing the atmosphere in any room.

## **Material and Appearance**

| Material      | Steel |
|---------------|-------|
| Colour        | Black |
| Flame view    | Front |
| Flame view    | 46    |
| Glas included | Yes   |