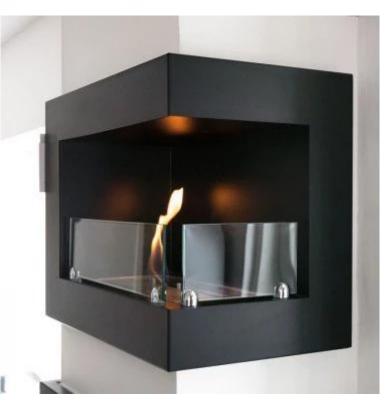

# **INSERT FOR BIO FIREPLACE - RIGHT-SIDED**

BIO-30-017R

This ScandiFlames 50 cm right corner fireplace is a compact bioethanol fireplace designed for corner wall installation. With a 1.5-liter burner, it offers vibrant flames for up to 6 hours without the need for electricity or a chimney. The black finish and wide frame provide a refined and stylish look, perfect for modern interiors. The fireplace includes two safety glasses, making it safe for families with children and pets. The natural flames create a deep and cosy ambiance, enhancing the atmosphere in any room.

# **Burner Specifications**

| Adjustable flame | Yes              |
|------------------|------------------|
| Control          | Manual           |
| Burner Model     | 1.5 Litre Deluxe |
| Flame length     | 24 cm            |
| Remote control   | No               |