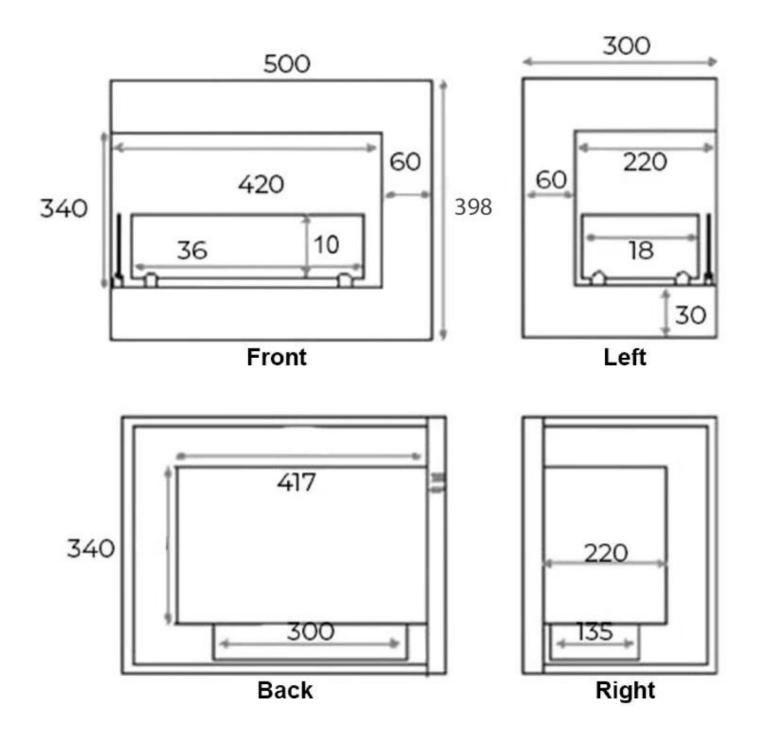

#### **Dimensions & Weight**

| Length/Width | 50 cm |
|--------------|-------|
| Height       | 40 cm |
| Depth        | 30 cm |
| Weight       | 12 kg |