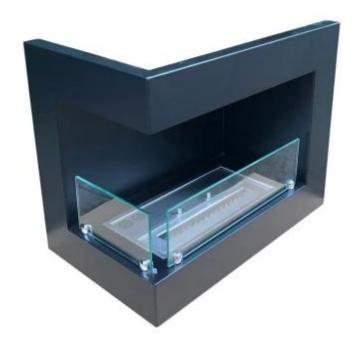

# **INSERT FOR BIO FIREPLACE - LEFT-SIDED**

BIO-30-017L

Elegant 50 cm recessed fireplace designed to be mounted left-facing on the corner of a wall. With a 1.5-liter capacity, this fireplace offers up to 6 hours of burn time per fill, without the need for electricity or a chimney. Its sleek black finish enhances the visibility of the flames, creating a deep and natural fire effect. This unique design adds a striking and cosy atmosphere throughout the room. The fireplace includes two safety glass and is fully assembled upon delivery, ensuring easy and safe installation.

### **Material and Appearance**

| Material      | Steel     |
|---------------|-----------|
| Colour        | Black     |
| Flame view    | Front     |
| Flame view    | Left side |
| Glas included | Yes       |