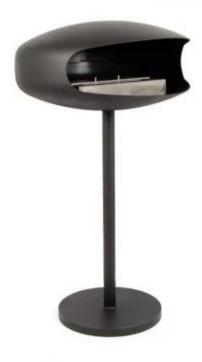

# **BLACK UFO-50 FREESTANDING BIO FIREPLACE**

BIO-40-012

UFO-50, a ceiling-hung bioethanol fireplace by Hein & Haugaard, is handcrafted in North Denmark. This stylish matte black fireplace blends modern design with practicality. It burns up to 6 hours per fill and requires no chimney, making it easy to install. With a heat output of up to 1.76 kW, it creates a cosy atmosphere, ideal for contemporary homes. The fireplace comes with a base mount, a 1.5L burner, and operating tool. Available in various colour combinations, it offers a unique and refined look.

#### **Material and Appearance**

| Material      | Steel |
|---------------|-------|
| Colour        | Black |
| Flame view    | Front |
| Shape         | Oval  |
| Glas included | No    |