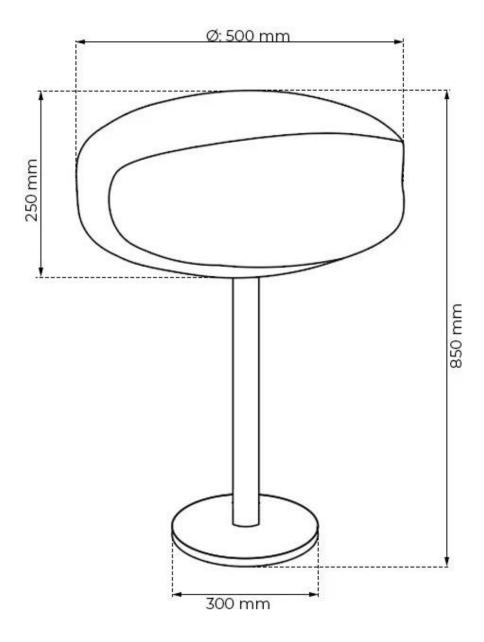

## **Dimensions & Weight**

| Height   | 85 cm |
|----------|-------|
| Diameter | 50 cm |
| Weight   | 26 kg |