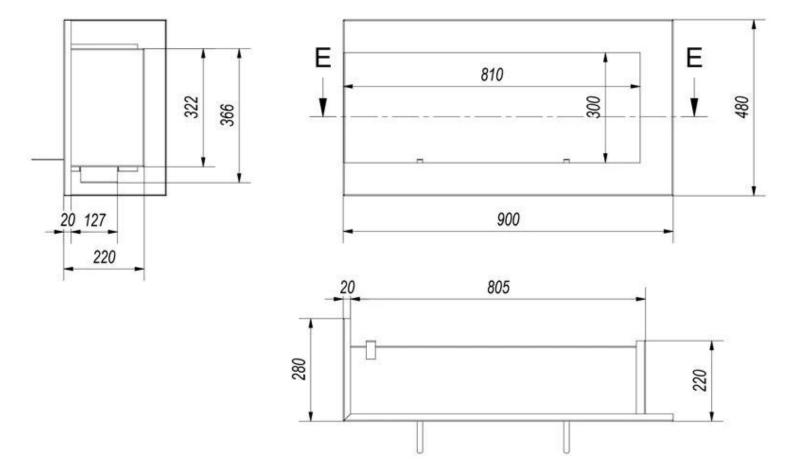

#### **Dimensions & Weight**

| Length/Width | 90 cm |
|--------------|-------|
| Height       | 48 cm |
| Depth        | 28 cm |
| Weight       | 16 kg |