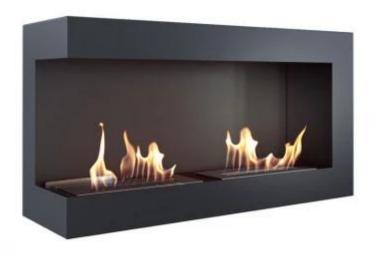

# **CORNER BIO FIREPLACE 90 CM (LEFT)**

BIO-80-032

This left-sided corner fireplace is designed for wall embedding and features a sleek, modern look with a trendy raw edge. The black contrast accentuates the flame, enhancing its color and creating a deeper, more vivid fire. Combining traditional and contemporary elements, this fireplace fits seamlessly into modern interiors, offering both elegance and warmth. It includes two 0.5-liter burners, providing up to 2 hours of burn time each. Delivered fully assembled, it requires no electricity. Safety glass is available as an optional add-on.