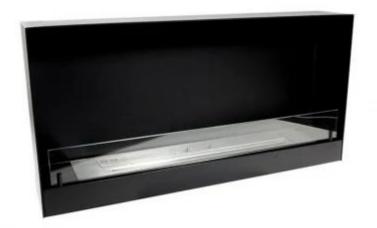

# 100 CM BUILT-IN BIOETHANOL FIREPLACE

BIO-30-015

ScandiFlames one-sided 100 cm built-in bio fireplace is perfect for those who want a completely linear wall. With a manual 4-litre burner, you can enjoy beautiful flames for up to 6.5 hours. This simple, elegant fireplace is designed with an eyecatching black contrast that emphasises the glow of the flames. Made from durable materials, it fits perfectly into modern homes. The fireplace includes safety glass, a 4L manual burner, mounting screws and an operating tool. No electricity or chimney is needed, making installation simple.