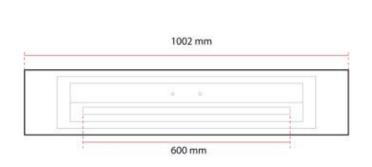

#### **Dimensions & Weight**

| Length/Width | 100 cm  |
|--------------|---------|
| Height       | 50,7 cm |
| Depth        | 19,2 cm |
| Weight       | 26,5 kg |