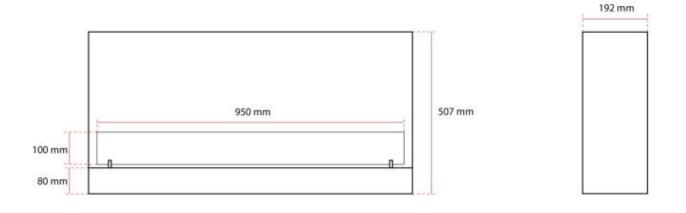

#### **Dimensions & Weight**

| Length/Width | 100 cm  |
|--------------|---------|
| Height       | 50,7 cm |
| Depth        | 19,2 cm |
| Weight       | 26,5 kg |