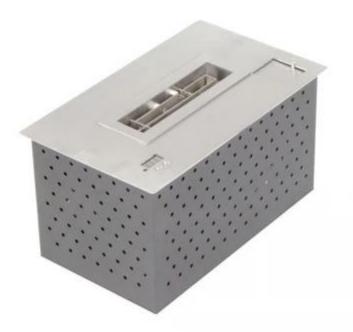

## **AUTOMATIC BURNER - 40 CM**

BIO361

Automatic remote controlled bioethanol burner with a capacity of 4.8L. It has a burn time of up to 16 hours.

#### **Material and Appearance**

| Material   | Stainless Steel |
|------------|-----------------|
| Colour     | Stainless Steel |
| Colour     | Gold            |
| Colour     | Black           |
| Flame view | 44,1            |
| Shape      | Rectangular     |