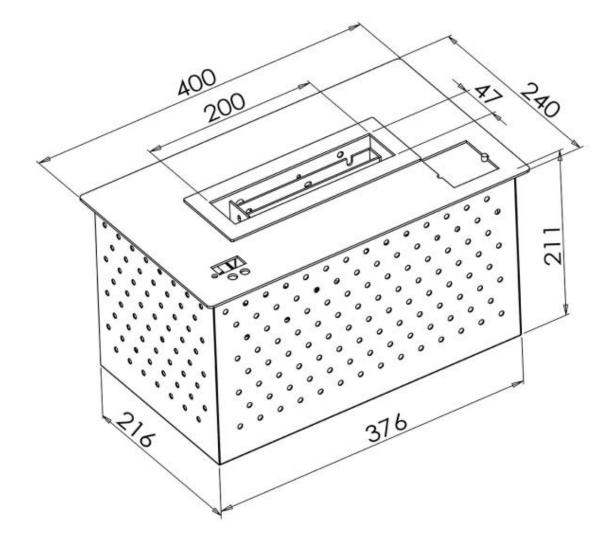

#### **Dimensions & Weight**

| Length/Width | 40 cm   |
|--------------|---------|
| Height       | 21,1 cm |
| Depth        | 24 cm   |
| Weight       | 14 kg   |