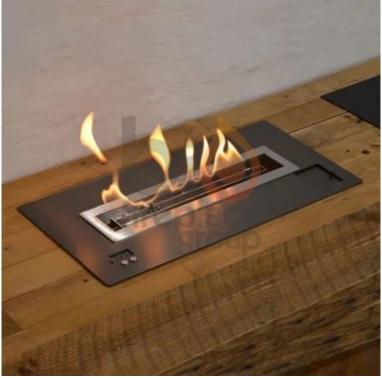

## **AUTOMATIC BURNER - 40 CM**

BIO361

Automatic remote controlled bioethanol burner with a capacity of 4.8L. It has a burn time of up to 16 hours.

#### **Burner Specifications**

| Adjustable flame | No             |
|------------------|----------------|
| Control          | Remote Control |
| Flame length     | 20 cm          |
| Burner Model     | Automatic      |
| Remote control   | Yes (included) |