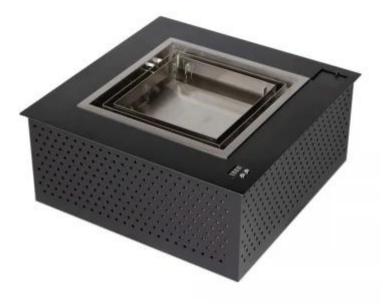

# **SQUARE REMOTE CONTROLLED BURNER - 50 CM**

**BIO359** 

A square-shaped automatic burner with the handy option of being remote-controlled. The burning time is up to 7,5 hours.

#### **Dimensions & Weight**

| Length/Width | 50 cm   |
|--------------|---------|
| Height       | 21,1 cm |
| Depth        | 50 cm   |
| Weight       | 47 kg   |

### **Material and Appearance**

| Material | Stainless Steel |
|----------|-----------------|
| Colour   | Gold            |
| Colour   | Black           |
| Colour   | Stainless Steel |
| Shape    | Square          |