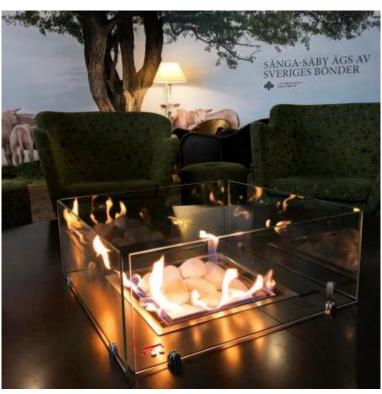

# **SQUARE REMOTE CONTROLLED BURNER - 50 CM**

**BIO359** 

A square-shaped automatic burner with the handy option of being remote-controlled. The burning time is up to 7,5 hours.