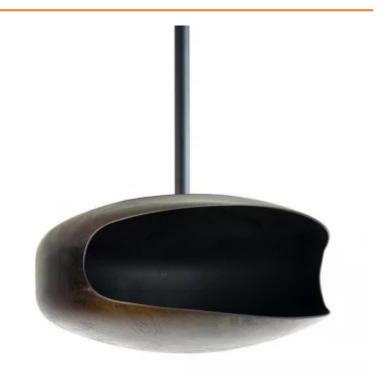

## **OXIDE UFO-50 CEILING-MOUNTED BIO FIREPLACE**

BIO-40-011

The UFO-50 Oxid by Hein & Haugaard is a unique, handcrafted suspended bioethanol fireplace made in North Denmark. The surface is acid-treated and then oil/heat-treated, giving it a caramel-like appearance that sets it apart. The adjustable burner offers up to 6 hours of burn time per fill. This bioethanol fireplace blends a soft expression with a rustic look, making it a perfect addition to any space, adding warmth and charm.

#### **Material and Appearance**

| Material      | Steel |
|---------------|-------|
| Colour        | Oxid  |
| Flame view    | Front |
| Shape         | Oval  |
| Glas included | No    |