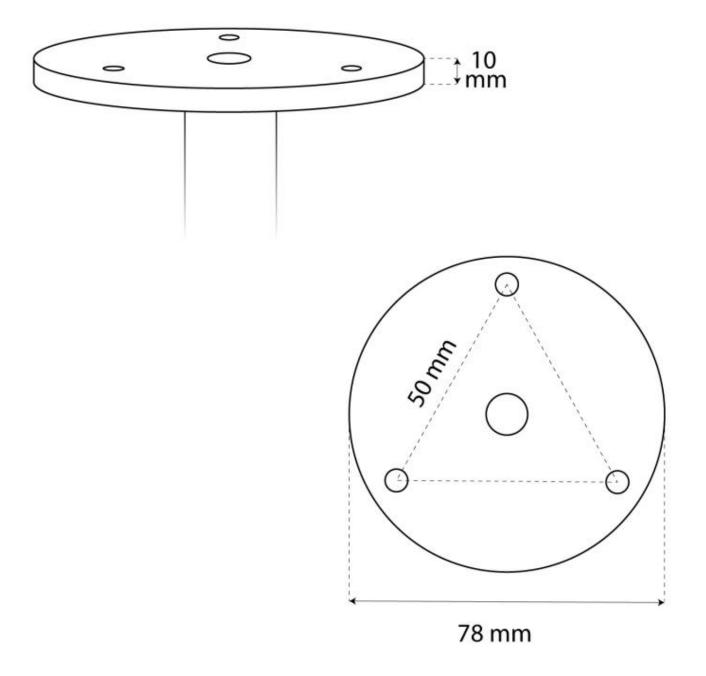

#### **Key Specifications**

| Product type | Ceiling-mounted bioethanol<br>Fireplace |
|--------------|-----------------------------------------|
| Brand        | Hein & Haugaard                         |
| Included     | Extinguishing Tool                      |
| Included     | Bioethanol Burner                       |
| Included     | User guide                              |
| Use          | Indoor                                  |
| Warranty     | 2 years                                 |

#### **Dimensions & Weight**

| Height   | 25 cm |
|----------|-------|
| Diameter | 50 cm |
| Weight   | 26 kg |