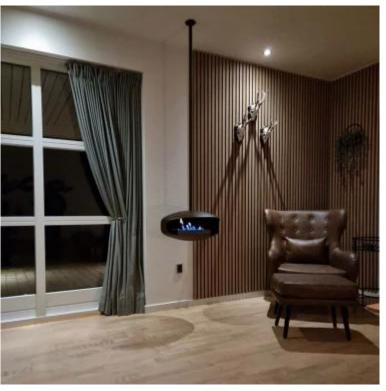

## **OXIDE UFO-50 CEILING-MOUNTED BIO FIREPLACE**

BIO-40-011

The UFO-50 Oxid by Hein & Haugaard is a unique, handcrafted suspended bioethanol fireplace made in North Denmark. The surface is acid-treated and then oil/heat-treated, giving it a caramel-like appearance that sets it apart. The adjustable burner offers up to 6 hours of burn time per fill. This bioethanol fireplace blends a soft expression with a rustic look, making it a perfect addition to any space, adding warmth and charm.

#### Installation Details

| Flue/Chimney       | Not Required |
|--------------------|--------------|
| Power Requirements | No           |