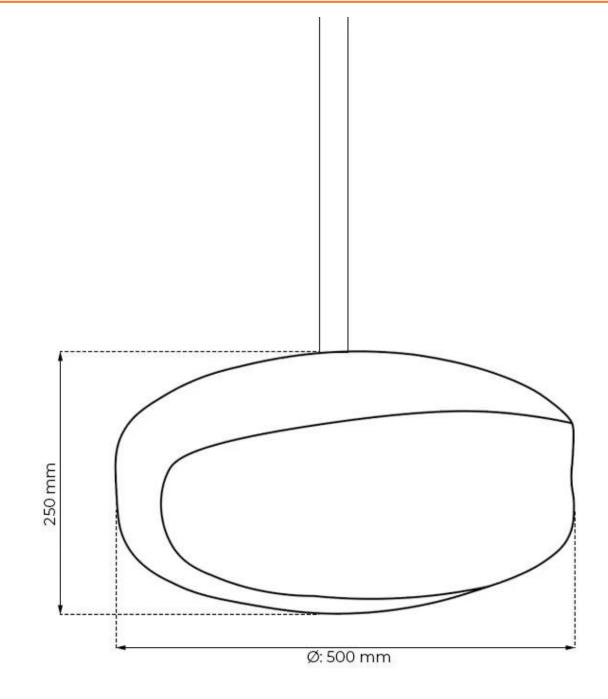

#### **Dimensions & Weight**

| Height   | 25 cm |
|----------|-------|
| Diameter | 50 cm |
| Weight   | 26 kg |