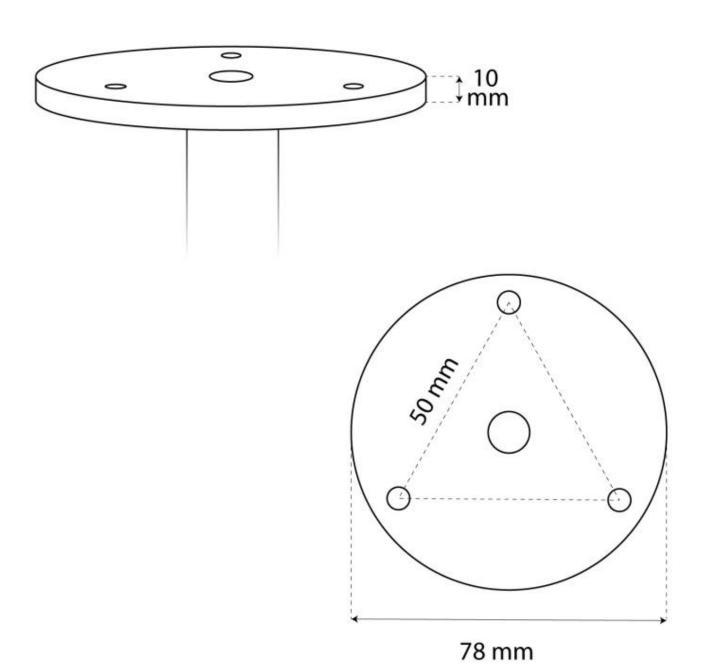

## **Dimensions & Weight**

| Height   | 25 cm |
|----------|-------|
| Diameter | 50 cm |
| Weight   | 26 kg |