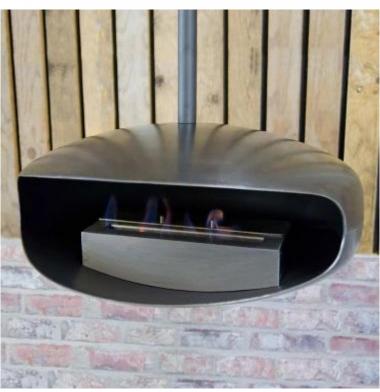

# **NEW YORK UFO-50 FLOATING BIO FIREPLACE**

BIO-40-010

UFO-50 New York from Hein & Haugaard is a ceiling-mounted bioethanol fireplace made of stainless steel, designed and handcrafted in North Denmark. This fireplace features a unique and rustic look with visible welds, adding character. Over time, it develops a beautiful gold/copper patina from flame exposure. The adjustable burner provides up to 6 hours of burn time per fill, and the fireplace is easy to install. Ideal for modern homes, adding elegance and style.

## **Technical Specifications**

| Fuel               | Bioethanol |
|--------------------|------------|
| Burning time up to | 4 hours    |
| Capacity           | 1 Litres   |
| Heat output (max)  | 1,76 kW    |
| Consumption        | 0.25 L/h   |