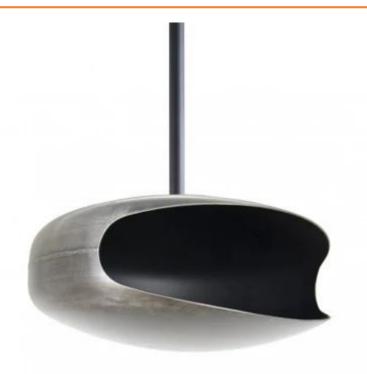

# **NEW YORK UFO-50 FLOATING BIO FIREPLACE**

BIO-40-010

UFO-50 New York from Hein & Haugaard is a ceiling-mounted bioethanol fireplace made of stainless steel, designed and handcrafted in North Denmark. This fireplace features a unique and rustic look with visible welds, adding character. Over time, it develops a beautiful gold/copper patina from flame exposure. The adjustable burner provides up to 6 hours of burn time per fill, and the fireplace is easy to install. Ideal for modern homes, adding elegance and style.

### **Material and Appearance**

| -             |       |
|---------------|-------|
| Material      | Steel |
| Flame view    | Front |
| Shape         | Oval  |
| Glas included | No    |