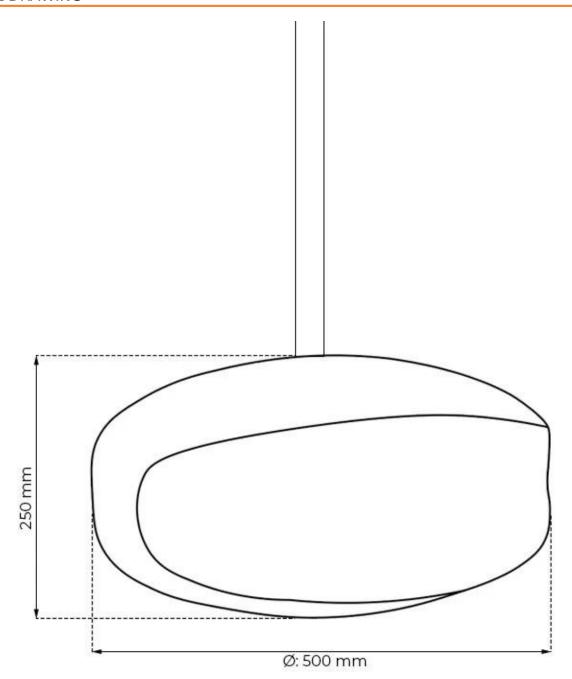

## **Dimensions & Weight**

| Height   | 25 cm |
|----------|-------|
| Diameter | 50 cm |
| Weight   | 26 kg |