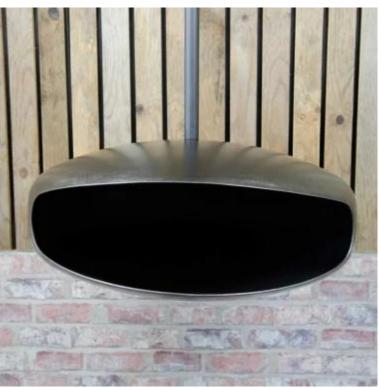

## **NEW YORK UFO-60 FLOATING BIO FIREPLACE**

BIO-40-006

This unique and rustic ceiling-mounted bio fireplace from Hein & Haugaard is handmade, making each fireplace unique with its own personal expression. With visible welds and a raw design, the fireplace is a beautiful combination of the organic and the rustic. With a capacity of 1.5 litres, it provides up to 6 hours of burn time per refill. Due to the flame effect, the fireplace will develop a natural gold/copper colour over time. The bio fireplace is easy to install and comes with ceiling brackets.

#### **Material and Appearance**

| Material      | Steel |
|---------------|-------|
| Colour        | Steel |
| Flame view    | Front |
| Shape         | Oval  |
| Glas included | No    |