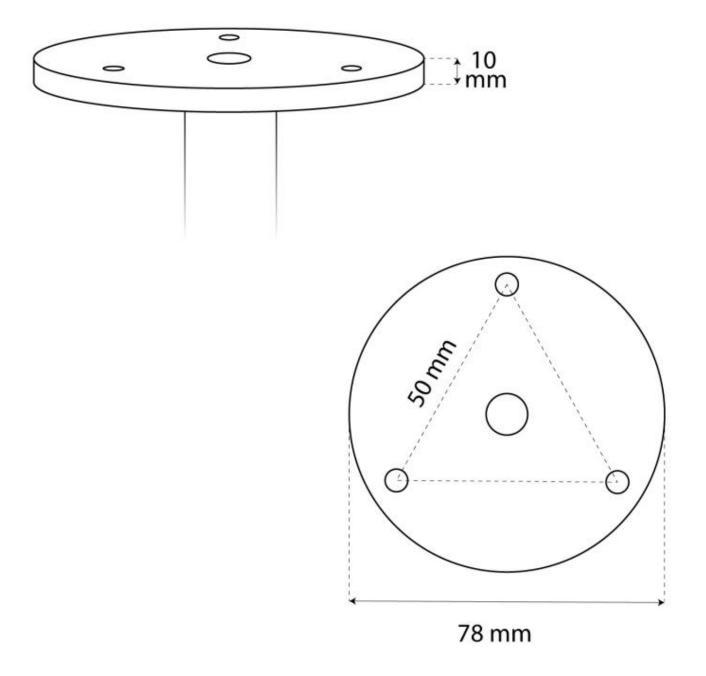

## **NEW YORK UFO-60 FLOATING BIO FIREPLACE**

BIO-40-006

This unique and rustic ceiling-mounted bio fireplace from Hein & Haugaard is handmade, making each fireplace unique with its own personal expression. With visible welds and a raw design, the fireplace is a beautiful combination of the organic and the rustic. With a capacity of 1.5 litres, it provides up to 6 hours of burn time per refill. Due to the flame effect, the fireplace will develop a natural gold/copper colour over time. The bio fireplace is easy to install and comes with ceiling brackets.

#### **Installation Details**

| Flue/Chimney       | Not Required |
|--------------------|--------------|
| Power Requirements | No           |