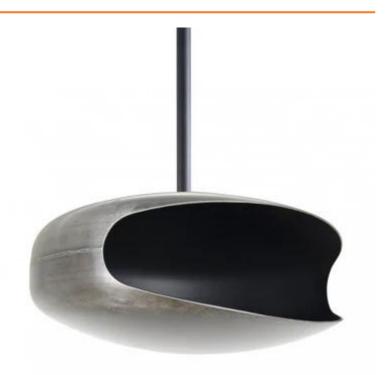

## **NEW YORK UFO-60 FLOATING BIO FIREPLACE**

BIO-40-006

This unique and rustic ceiling-mounted bio fireplace from Hein & Haugaard is handmade, making each fireplace unique with its own personal expression. With visible welds and a raw design, the fireplace is a beautiful combination of the organic and the rustic. With a capacity of 1.5 litres, it provides up to 6 hours of burn time per refill. Due to the flame effect, the fireplace will develop a natural gold/copper colour over time. The bio fireplace is easy to install and comes with ceiling brackets.

#### **Material and Appearance**

| Material      | Steel |
|---------------|-------|
| Colour        | Steel |
| Flame view    | Front |
| Shape         | Oval  |
| Glas included | No    |