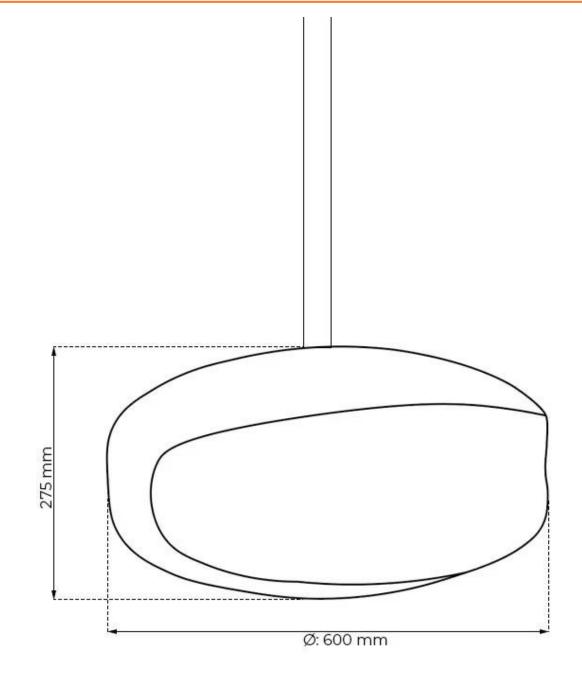

#### **Dimensions & Weight**

| Height   | 27,5 cm |
|----------|---------|
| Diameter | 60 cm   |
| Weight   | 26 kg   |