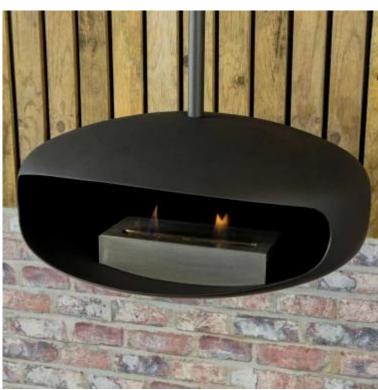

# **BLACK UFO-60 CEILING-MOUNTED BIO FIREPLACE**

BIO-40-005

UFO-60, hand-crafted in North Denmark by Hein & Haugaard, combines modern design with cosy warmth. This matte black ceiling-hung bioethanol fireplace features an adjustable burner and burns for up to 6 hours per fill. With no need for a chimney or flue, it is easy to install using the included ceiling mount. The fireplace, using bioethanol fuel, provides up to 1.76 kW of heat, ideal for spaces of at least 45 m³. Available in various color combinations, it seamlessly fits into contemporary homes, adding a unique and stylish element.

# **Burner Specifications**

| Adjustable flame | Yes              |
|------------------|------------------|
| Control          | Manual           |
| Burner Model     | 1.5 Litre Deluxe |
| Flame length     | 24 cm            |
| Remote control   | No               |

## **Installation Details**

| Flue/Chimney       | Not Required |
|--------------------|--------------|
| Power Requirements | No           |