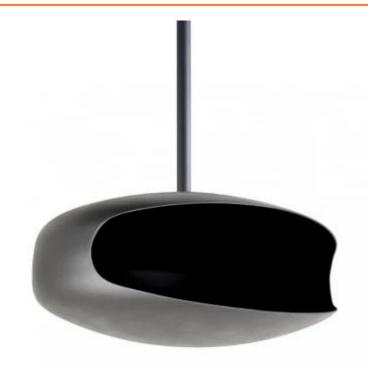

# **BLACK UFO-60 CEILING-MOUNTED BIO FIREPLACE**

BIO-40-005

UFO-60, hand-crafted in North Denmark by Hein & Haugaard, combines modern design with cosy warmth. This matte black ceiling-hung bioethanol fireplace features an adjustable burner and burns for up to 6 hours per fill. With no need for a chimney or flue, it is easy to install using the included ceiling mount. The fireplace, using bioethanol fuel, provides up to 1.76 kW of heat, ideal for spaces of at least 45 m³. Available in various color combinations, it seamlessly fits into contemporary homes, adding a unique and stylish element.

## **Material and Appearance**

| The second secon |       |
|--------------------------------------------------------------------------------------------------------------------------------------------------------------------------------------------------------------------------------------------------------------------------------------------------------------------------------------------------------------------------------------------------------------------------------------------------------------------------------------------------------------------------------------------------------------------------------------------------------------------------------------------------------------------------------------------------------------------------------------------------------------------------------------------------------------------------------------------------------------------------------------------------------------------------------------------------------------------------------------------------------------------------------------------------------------------------------------------------------------------------------------------------------------------------------------------------------------------------------------------------------------------------------------------------------------------------------------------------------------------------------------------------------------------------------------------------------------------------------------------------------------------------------------------------------------------------------------------------------------------------------------------------------------------------------------------------------------------------------------------------------------------------------------------------------------------------------------------------------------------------------------------------------------------------------------------------------------------------------------------------------------------------------------------------------------------------------------------------------------------------------|-------|
| Material                                                                                                                                                                                                                                                                                                                                                                                                                                                                                                                                                                                                                                                                                                                                                                                                                                                                                                                                                                                                                                                                                                                                                                                                                                                                                                                                                                                                                                                                                                                                                                                                                                                                                                                                                                                                                                                                                                                                                                                                                                                                                                                       | Steel |
| Colour                                                                                                                                                                                                                                                                                                                                                                                                                                                                                                                                                                                                                                                                                                                                                                                                                                                                                                                                                                                                                                                                                                                                                                                                                                                                                                                                                                                                                                                                                                                                                                                                                                                                                                                                                                                                                                                                                                                                                                                                                                                                                                                         | Black |
| Flame view                                                                                                                                                                                                                                                                                                                                                                                                                                                                                                                                                                                                                                                                                                                                                                                                                                                                                                                                                                                                                                                                                                                                                                                                                                                                                                                                                                                                                                                                                                                                                                                                                                                                                                                                                                                                                                                                                                                                                                                                                                                                                                                     | Front |
| Shape                                                                                                                                                                                                                                                                                                                                                                                                                                                                                                                                                                                                                                                                                                                                                                                                                                                                                                                                                                                                                                                                                                                                                                                                                                                                                                                                                                                                                                                                                                                                                                                                                                                                                                                                                                                                                                                                                                                                                                                                                                                                                                                          | Oval  |
| Glas included                                                                                                                                                                                                                                                                                                                                                                                                                                                                                                                                                                                                                                                                                                                                                                                                                                                                                                                                                                                                                                                                                                                                                                                                                                                                                                                                                                                                                                                                                                                                                                                                                                                                                                                                                                                                                                                                                                                                                                                                                                                                                                                  | No    |