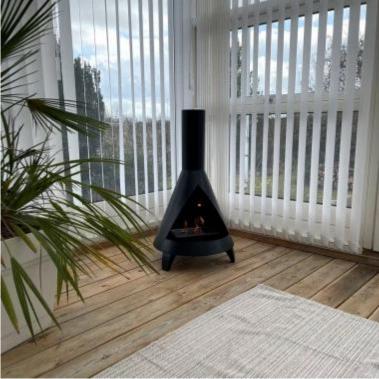

## **SALEM - STEEL BIO FIRE IN WOOD BURNER DESIGN**

BIO-20-262

The ScandiFlames Salem is a freestanding bioethanol fireplace designed with a classic wood stove look and modern touches. It has a burn time of up to 4.5 hours and requires no electricity, making it easy to place and maintain. The triangular opening adds a contemporary touch to the traditional design, creating a cozy atmosphere year-round. This fireplace can be used both indoors and outdoors.