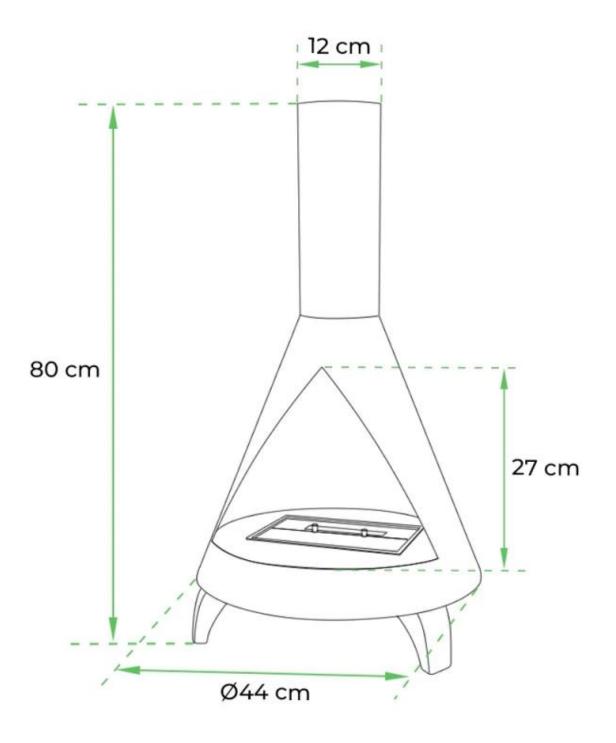

#### **Dimensions & Weight**

| Height   | 80 cm |
|----------|-------|
| Diameter | 44 cm |
| Weight   | 18 kg |