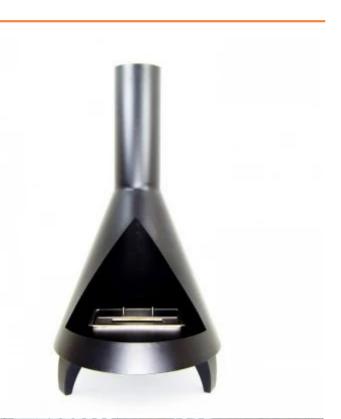

## **SALEM - STEEL BIO FIRE IN WOOD BURNER DESIGN**

BIO-20-262

The ScandiFlames Salem is a freestanding bioethanol fireplace designed with a classic wood stove look and modern touches. It has a burn time of up to 4.5 hours and requires no electricity, making it easy to place and maintain. The triangular opening adds a contemporary touch to the traditional design, creating a cozy atmosphere year-round. This fireplace can be used both indoors and outdoors.

#### **Material and Appearance**

| Material      | Steel |
|---------------|-------|
| Colour        | Black |
| Glas included | No    |