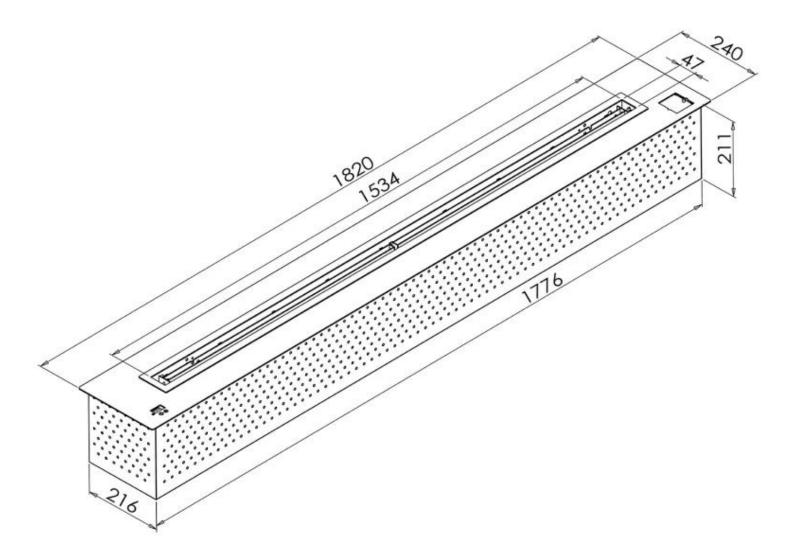

#### **Dimensions & Weight**

| Length/Width | 182 cm  |
|--------------|---------|
| Height       | 21,1 cm |
| Depth        | 24 cm   |
| Weight       | 58 kg   |

## **Burner Specifications**

| Control          | Remote Control |
|------------------|----------------|
| Adjustable flame | No             |
| Flame length     | 153.4 cm       |
| Burner Model     | Automatic      |
| Remote control   | Yes (included) |