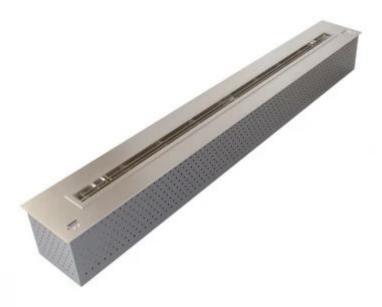

# **AUTOMATIC BURNER - 182 CM**

**BIO337** 

Automatic remote controlled bioethanol burner with a capacity of 19L. It has a burning time of 13 hours.

#### **Dimensions & Weight**

| Length/Width | 182 cm  |
|--------------|---------|
| Height       | 21,1 cm |
| Depth        | 24 cm   |
| Weight       | 58 kg   |

#### **Material and Appearance**

| Material   | Stainless Steel |
|------------|-----------------|
| Colour     | Stainless Steel |
| Flame view | 44,1            |
| Shape      | Rectangular     |