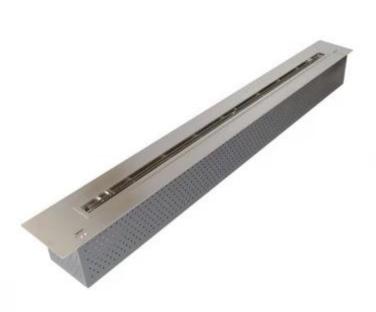

# **AUTOMATIC BURNER - 210 CM**

BIO338

Automatic remote-controlled bioethanol burner with a capacity of 27L. It has a burning time of 13 hours.

#### **Dimensions & Weight**

| Length/Width | 210 cm  |
|--------------|---------|
| Height       | 21,1 cm |
| Depth        | 24 cm   |
| Weight       | 68 kg   |

# **Burner Specifications**

| Control          | Remote Control |
|------------------|----------------|
| Adjustable flame | No             |
| Flame length     | 173.4 cm       |
| Burner Model     | Automatic      |
| Remote control   | Yes (included) |