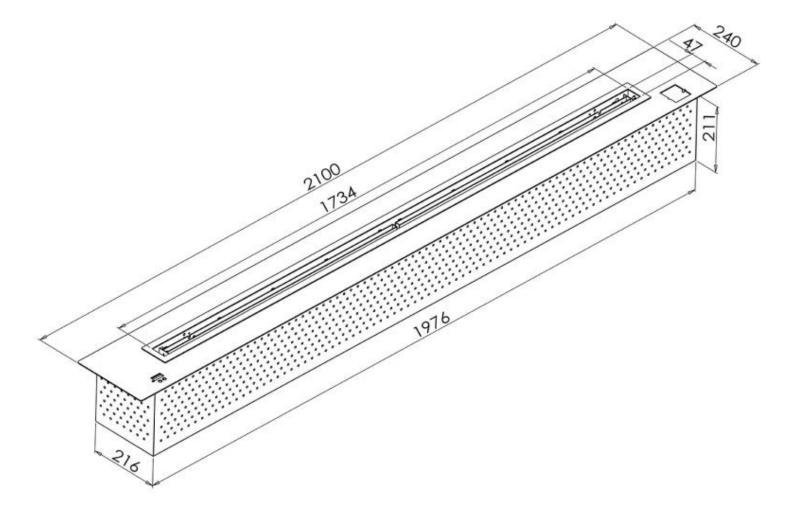

#### **Dimensions & Weight**

| Length/Width | 210 cm  |
|--------------|---------|
| Height       | 21,1 cm |
| Depth        | 24 cm   |
| Weight       | 68 kg   |

# **Burner Specifications**

| Control          | Remote Control |
|------------------|----------------|
| Adjustable flame | No             |
| Flame length     | 173.4 cm       |
| Burner Model     | Automatic      |
| Remote control   | Yes (included) |