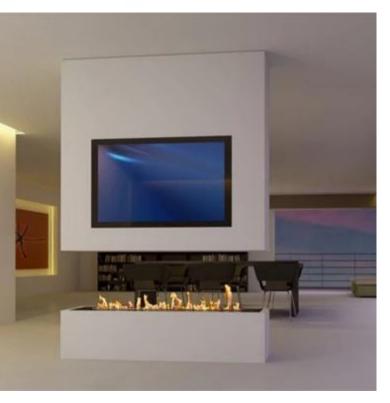

# **AUTOMATIC BURNER - 210 CM**

BIO338

Automatic remote-controlled bioethanol burner with a capacity of 27L. It has a burning time of 13 hours.