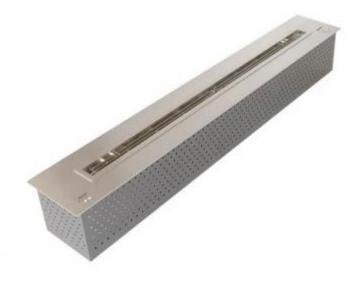

# **AUTOMATIC BURNER - 152 CM**

**BIO336** 

Automatic bioethanol burner with a capacity of 20L. It is remote-controlled and has a burning time of 13 hours.

#### **Dimensions & Weight**

| Length/Width | 152 cm  |
|--------------|---------|
| Height       | 21,1 cm |
| Depth        | 24 cm   |
| Weight       | 48 kg   |