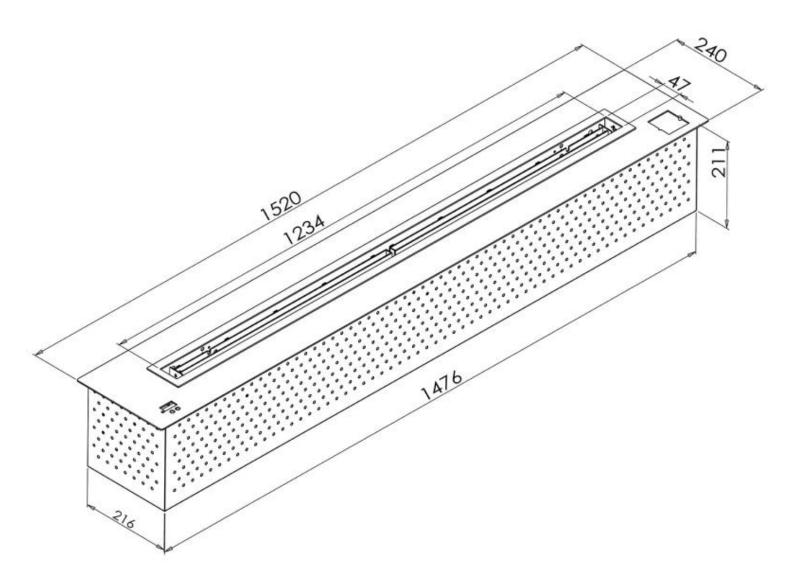

#### **Dimensions & Weight**

| Length/Width | 152 cm  |
|--------------|---------|
| Height       | 21,1 cm |
| Depth        | 24 cm   |
| Weight       | 48 kg   |