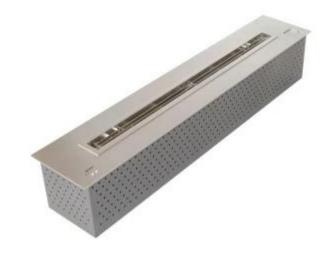

# **AUTOMATIC BURNER - 122 CM**

**BIO335** 

Automatic remote controlled bioethanol burner with a capacity of 16L. It has a burning time of 14hours.

# **Dimensions & Weight**

| Length/Width | 122 cm  |
|--------------|---------|
| Height       | 21,1 cm |
| Depth        | 24 cm   |
| Weight       | 38 kg   |

# **Material and Appearance**

| Material   | Stainless Steel |
|------------|-----------------|
| Colour     | Gold            |
| Colour     | Black           |
| Colour     | Stainless Steel |
| Flame view | 44,1            |
| Shape      | Rectangular     |