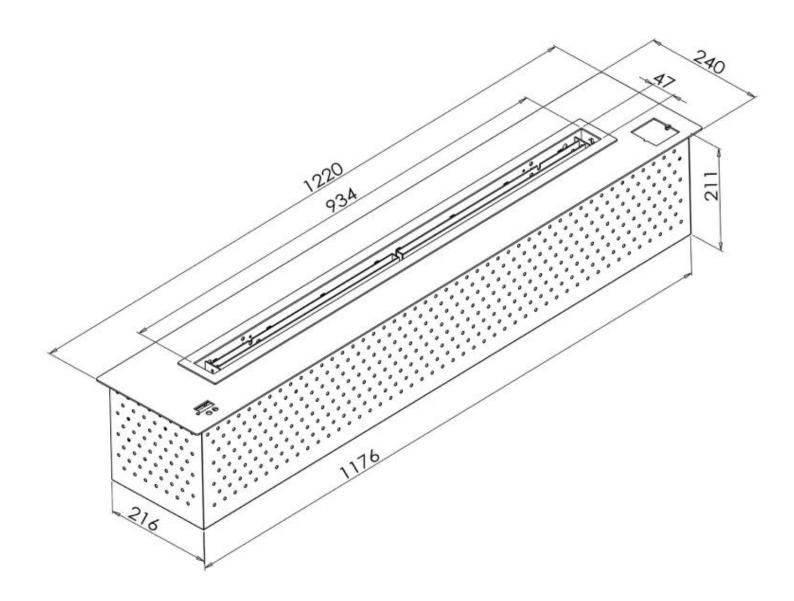

# **Dimensions & Weight**

| Length/Width | 122 cm  |
|--------------|---------|
| Height       | 21,1 cm |
| Depth        | 24 cm   |
| Weight       | 38 kg   |

#### **Burner Specifications**

| Adjustable flame | No             |
|------------------|----------------|
| Control          | Remote Control |
| Burner Model     | Automatic      |
| Flame length     | 93.4 cm        |
| Remote control   | Yes (included) |