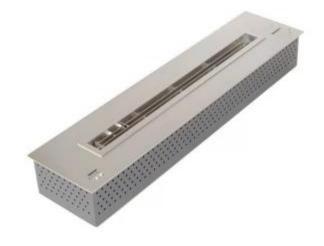

# **AUTOMATIC BURNER - 102 CM**

**BIO334** 

Automatic remote-controlled bioethanol burner with a capacity of 13L. It has a burning time of 14 hours.

#### **Material and Appearance**

| Material   | Stainless Steel |
|------------|-----------------|
| Colour     | Black           |
| Colour     | Stainless Steel |
| Colour     | Gold            |
| Flame view | 44,1            |
| Shape      | Rectangular     |