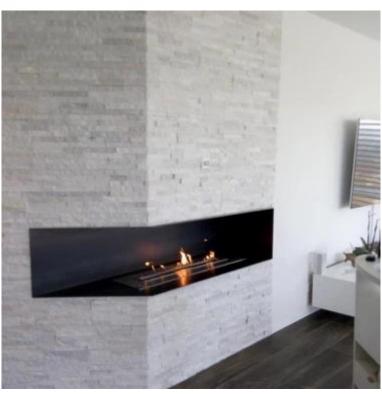

# **AUTOMATIC BURNER - 102 CM**

**BIO334** 

Automatic remote-controlled bioethanol burner with a capacity of 13L. It has a burning time of 14 hours.