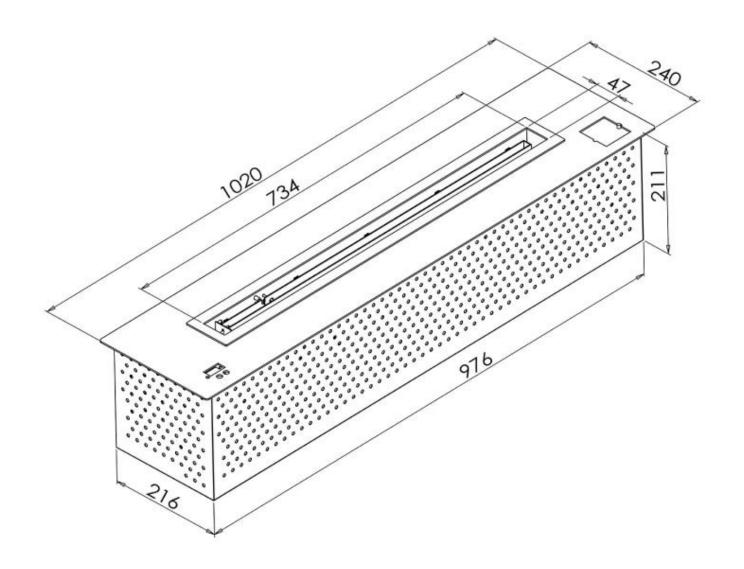

### **Dimensions & Weight**

| Length/Width | 102 cm  |
|--------------|---------|
| Height       | 21,1 cm |
| Depth        | 24 cm   |
| Weight       | 28 kg   |