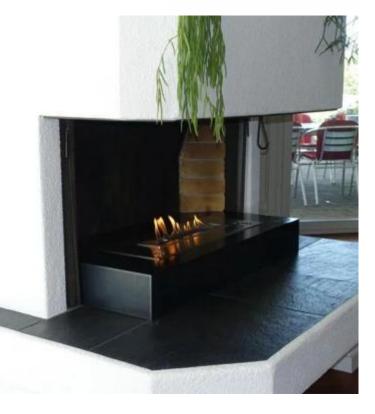

## **AUTOMATIC BURNER - 68 CM**

BIO333

Remote Controlled automatic bio burner with a capacity of 8,5L. This burner has a burning time of 14 hours.