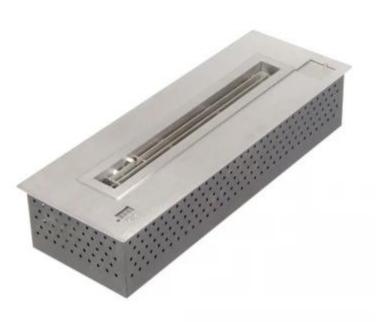

## **AUTOMATIC BURNER - 68 CM**

BIO333

Remote Controlled automatic bio burner with a capacity of 8,5L. This burner has a burning time of 14 hours.

#### **Dimensions & Weight**

| Length/Width | 68 cm   |
|--------------|---------|
| Height       | 21,1 cm |
| Depth        | 24 cm   |
| Weight       | 19 kg   |

#### **Technical Specifications**

| Minimum room size  | 59 m³      |
|--------------------|------------|
| Fuel               | Bioethanol |
| Burning time up to | 14 hours   |
| Capacity           | 8.5 Litres |
| Flame levels       | 1          |
| Heat output (max)  | 3,75 kW    |
| Consumption        | 0.6 L/h    |