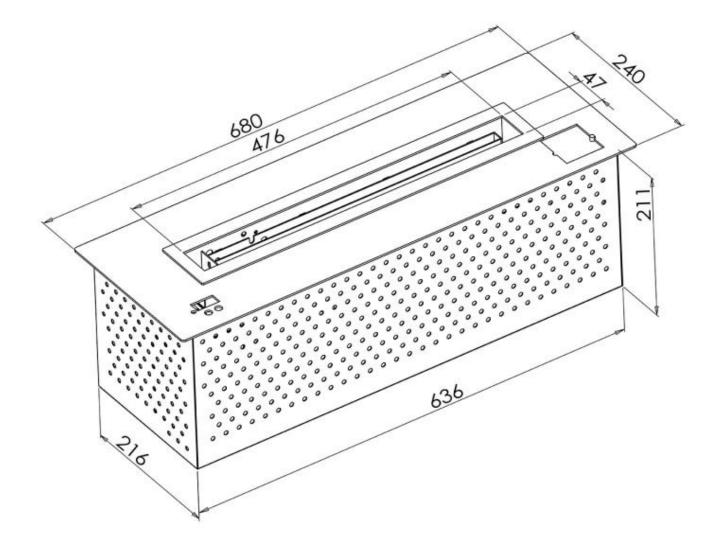

#### **Dimensions & Weight**

| Length/Width | 68 cm   |
|--------------|---------|
| Height       | 21,1 cm |
| Depth        | 24 cm   |
| Weight       | 19 kg   |