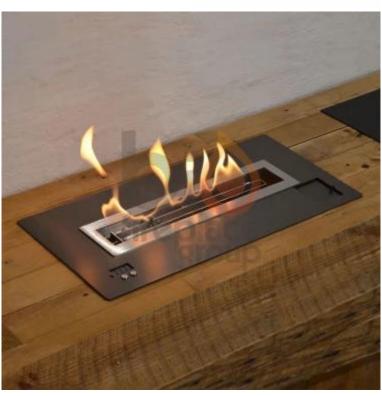

# **AUTOMATIC BURNER - 50 CM**

BIO332

Automatic remote controlled bioethanol burner with a capacity of 6,3L. This burner has a burning time of 15 hours.