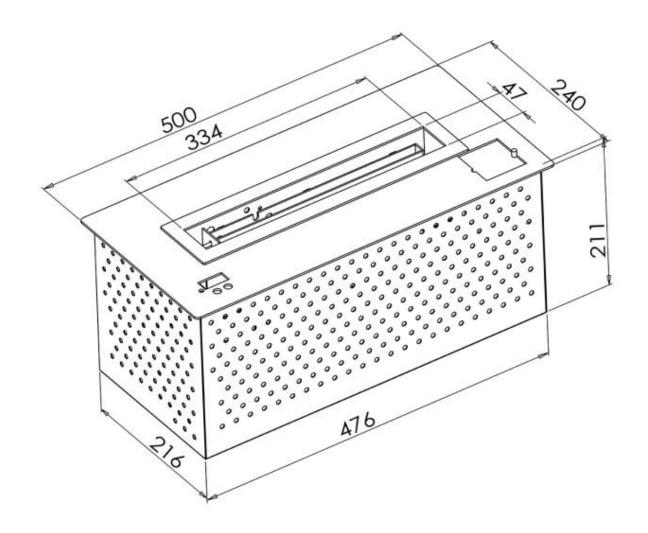

#### **Dimensions & Weight**

| Length/Width | 50 cm   |
|--------------|---------|
| Height       | 21,1 cm |
| Depth        | 24 cm   |
| Weight       | 16,5 kg |

## **Burner Specifications**

| Adjustable flame | No             |
|------------------|----------------|
| Control          | Remote Control |
| Flame length     | 33.4 cm        |
| Burner Model     | Automatic      |
| Remote control   | Yes (included) |