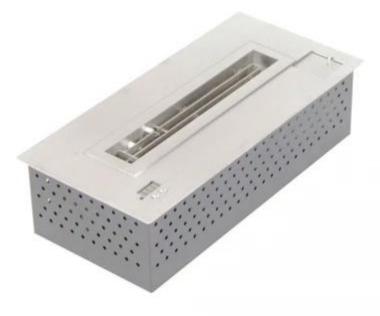

# **AUTOMATIC BURNER - 50 CM**

BIO332

Automatic remote controlled bioethanol burner with a capacity of 6,3L. This burner has a burning time of 15 hours.

#### **Material and Appearance**

| Material   | Stainless Steel |
|------------|-----------------|
| Colour     | Black           |
| Colour     | Stainless Steel |
| Colour     | Gold            |
| Flame view | 44,1            |
| Shape      | Rectangular     |