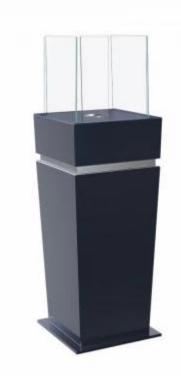

# **ELEGANT BIOETHANOL FIREPLACE**

BIO-20-245

ScandiFlame's floor bioethanol fireplace with glass in black is a flexible and unique bio fireplace. This freestanding fireplace is designed for both indoor and outdoor use, but must be moved inside after use to avoid rust. With its stylish black colour and four glass sides that encapsulate the fire, it is eye-catching and fits naturally into any modern interior. The top of this bio fireplace can be removed and used as a table bio fireplace. The fireplace has a burn time of up to 2 hours per refill and requires no electricity.

## **Material and Appearance**

| Material      | Steel |
|---------------|-------|
| Colour        | Black |
| Glas included | Yes   |