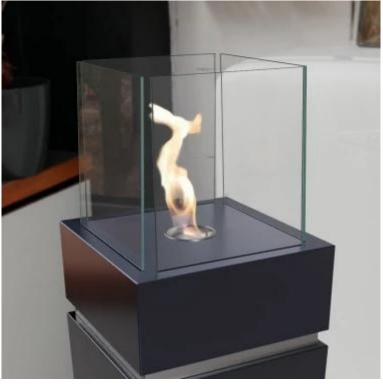

# **ELEGANT BIOETHANOL FIREPLACE**

BIO-20-245

ScandiFlame's floor bioethanol fireplace with glass in black is a flexible and unique bio fireplace. This freestanding fireplace is designed for both indoor and outdoor use, but must be moved inside after use to avoid rust. With its stylish black colour and four glass sides that encapsulate the fire, it is eye-catching and fits naturally into any modern interior. The top of this bio fireplace can be removed and used as a table bio fireplace. The fireplace has a burn time of up to 2 hours per refill and requires no electricity.

## **Technical Specifications**

| Minimum room size           | 45 m³      |
|-----------------------------|------------|
| Fuel                        | Bioethanol |
| Burning time up to          | 3 hours    |
| Capacity                    | 1 Litres   |
| Heat output (max)           | 1,8 kW     |
| Consumption                 | 0.33 L/h   |
| Recommended air change rate | 1          |