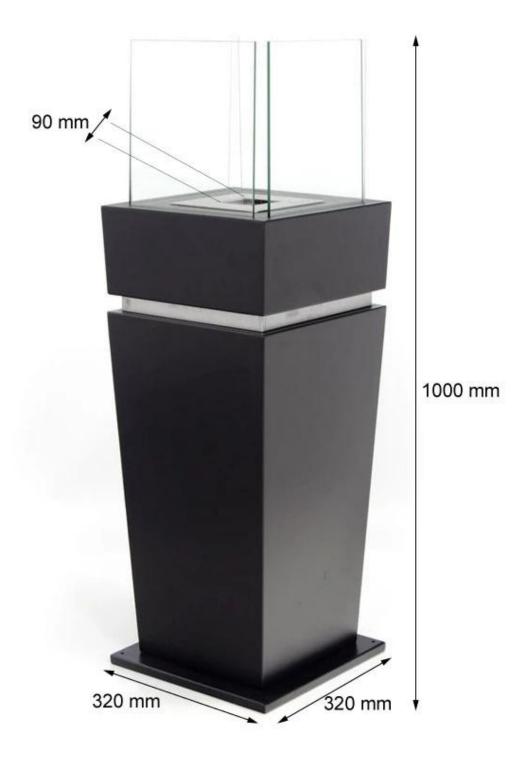

#### **Dimensions & Weight**

| Length/Width | 32 cm   |
|--------------|---------|
| Height       | 100 cm  |
| Depth        | 32 cm   |
| Weight       | 18,5 kg |