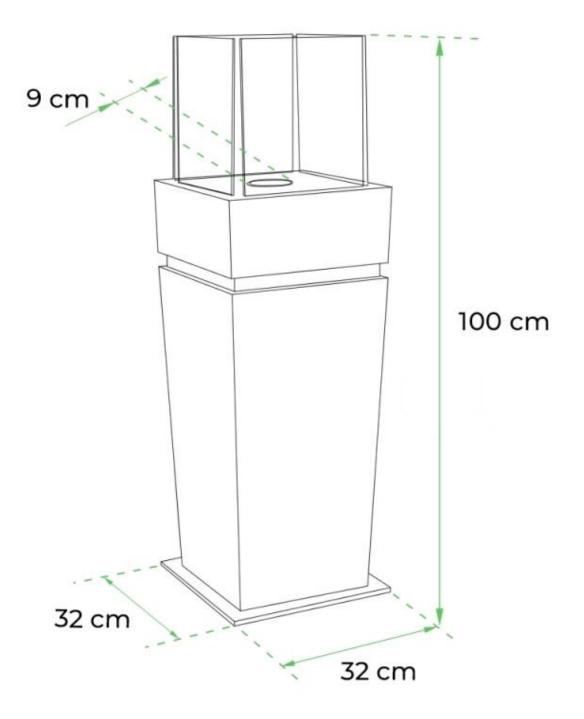

#### **Dimensions & Weight**

| Length/Width | 32 cm   |
|--------------|---------|
| Height       | 100 cm  |
| Depth        | 32 cm   |
| Weight       | 18,5 kg |