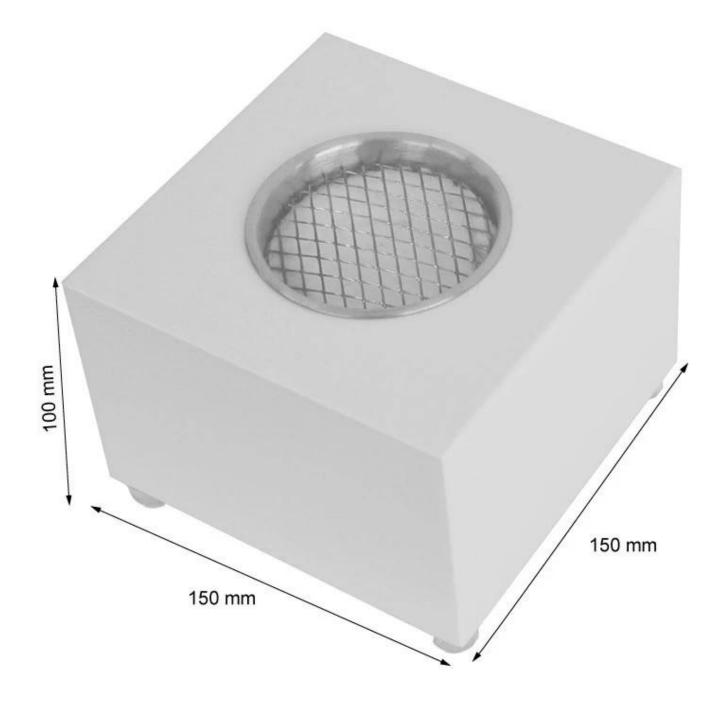

## **CUBE TABLETOP BIO FIREPLACE - WHITE**

BIO-20-247

ScandiFlames square bio fireplace in white is a small and elegant tabletop bio fireplace with a burn time of up to 2 hours per refill. Measuring H: 10 cm x W: 15 cm x D: 15 cm, this stunning mini bioethanol fireplace will look great in any space with its square shape and white colour. It is designed for both indoor and outdoor use, but should be moved inside after use to avoid rust. The fireplace is easy to maintain and requires no electricity.

#### **Dimensions & Weight**

| Length/Width | 15 cm  |
|--------------|--------|
| Height       | 10 cm  |
| Depth        | 15 cm  |
| Weight       | 2,5 kg |