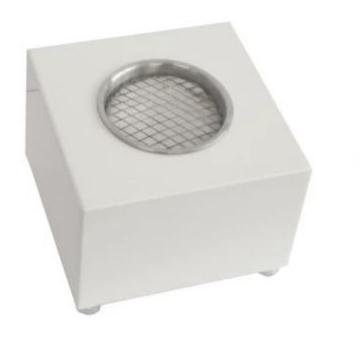

## **CUBE TABLETOP BIO FIREPLACE - WHITE**

BIO-20-247

ScandiFlames square bio fireplace in white is a small and elegant tabletop bio fireplace with a burn time of up to 2 hours per refill. Measuring H: 10 cm x W: 15 cm x D: 15 cm, this stunning mini bioethanol fireplace will look great in any space with its square shape and white colour. It is designed for both indoor and outdoor use, but should be moved inside after use to avoid rust. The fireplace is easy to maintain and requires no electricity.

#### **Material and Appearance**

| Material | Steel  |
|----------|--------|
| Colour   | White  |
| Shape    | Square |