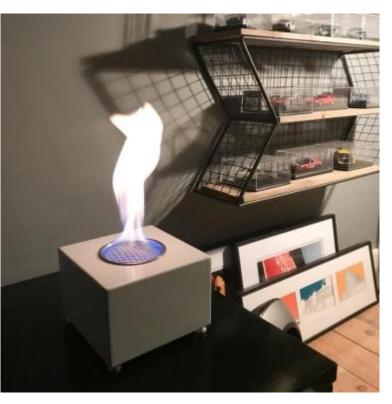

## **CUBE TABLETOP BIO FIREPLACE - WHITE**

BIO-20-247

ScandiFlames square bio fireplace in white is a small and elegant tabletop bio fireplace with a burn time of up to 2 hours per refill. Measuring H: 10 cm x W: 15 cm x D: 15 cm, this stunning mini bioethanol fireplace will look great in any space with its square shape and white colour. It is designed for both indoor and outdoor use, but should be moved inside after use to avoid rust. The fireplace is easy to maintain and requires no electricity.