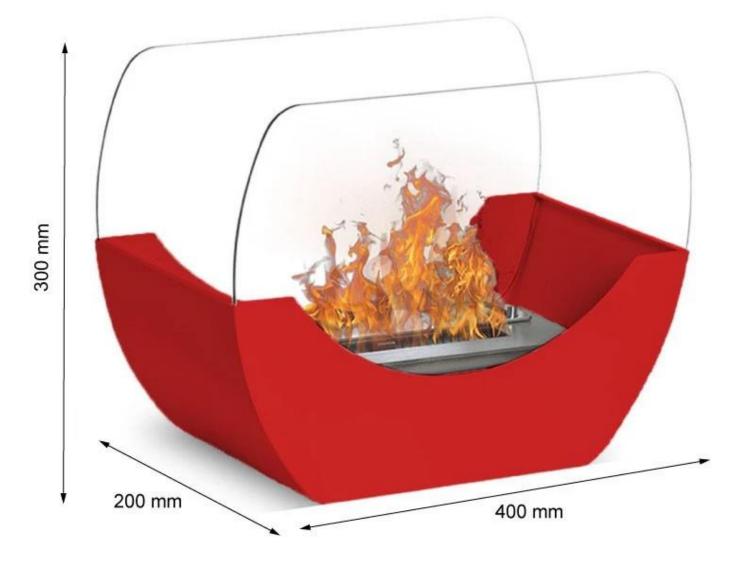

#### **Dimensions & Weight**

| Length/Width | 40 cm  |
|--------------|--------|
| Height       | 30 cm  |
| Depth        | 20 cm  |
| Weight       | 6,5 kg |