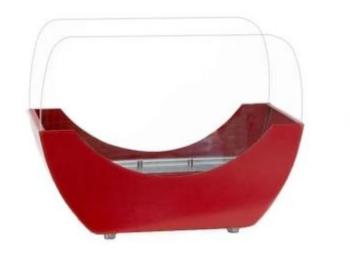

## **CRADLE TABLE BIO FIREPLACE - RED**

BIO-20-257

The ScandiFlames Curved Tabletop Bioethanol Fireplace in red is a modern and fancy fireplace that is refined and extraordinary in its design. With its striking red color and curved shapes on both the glass and base, this bioethanol fireplace is unique and exceptional. It can be placed freely on a table or similar surface, allowing the flames to be enjoyed to the fullest in the room. The fireplace features a 1-liter fuel tank, providing a burn time of up to 5 hours per filling. Maintenance is simple as bioethanol fireplaces do not produce smoke, soot, or odors.

#### **Material and Appearance**

| Material      | Steel |
|---------------|-------|
| Colour        | Red   |
| Glas included | Yes   |