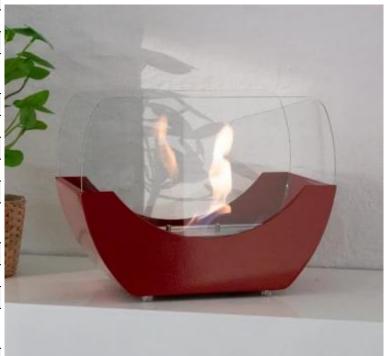

## **CRADLE TABLE BIO FIREPLACE - RED**

BIO-20-257

The ScandiFlames Curved Tabletop Bioethanol Fireplace in red is a modern and fancy fireplace that is refined and extraordinary in its design. With its striking red color and curved shapes on both the glass and base, this bioethanol fireplace is unique and exceptional. It can be placed freely on a table or similar surface, allowing the flames to be enjoyed to the fullest in the room. The fireplace features a 1-liter fuel tank, providing a burn time of up to 5 hours per filling. Maintenance is simple as bioethanol fireplaces do not produce smoke, soot, or odors.

#### **Burner Specifications**

| Adjustable flame | Yes              |
|------------------|------------------|
| Control          | Manual           |
| Burner Model     | 1.0 Litre Deluxe |
| Flame length     | 18 cm            |
| Remote control   | No               |