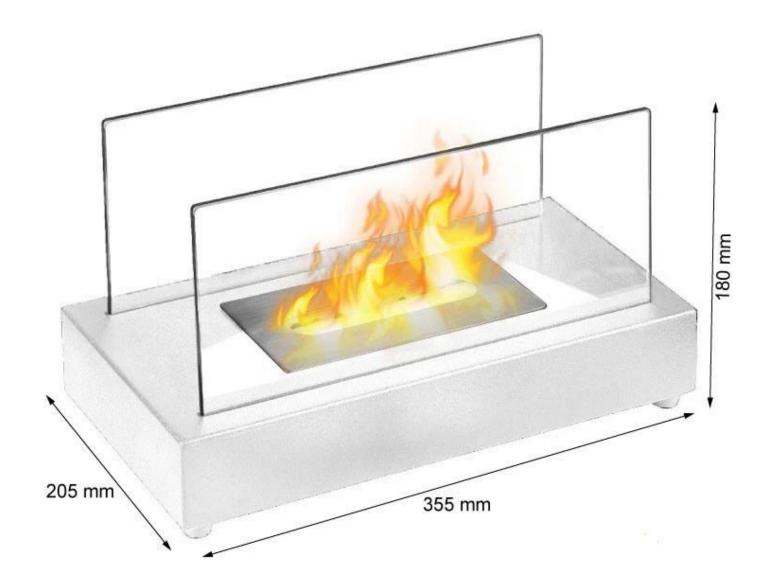

### **Dimensions & Weight**

| Length/Width | 35,5 cm |
|--------------|---------|
| Height       | 18 cm   |
| Depth        | 20,5 cm |
| Weight       | 4 kg    |

## **Burner Specifications**

| Adjustable flame | No     |
|------------------|--------|
| Control          | Manual |
| Flame length     | 14 cm  |
| Remote control   | No     |