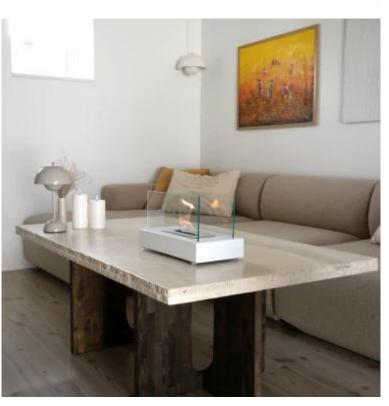

# **LAMBETH WHITE - TABLETOP BIO FIREPLACE**

BIO-20-259

The ScandiFlames Lambeth Tabletop Bioethanol Fireplace in white is an elegant and graceful small fireplace that can be used both indoors and outdoors. With its rectangular shape and timeless design, it is sleek and eye-catching. Safety glass on both sides secures the flame and provides maximum visibility. It is easy to move around when extinguished and requires no electricity. With a burn time of up to 2.5 hours per filling, it is perfect for creating a cozy atmosphere. Maintenance is simple as bioethanol fireplaces do not produce smoke or soot.