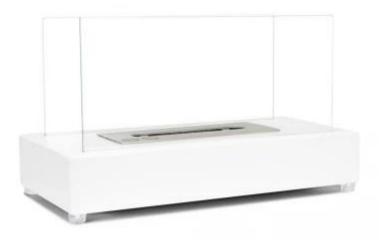

# **LAMBETH WHITE - TABLETOP BIO FIREPLACE**

BIO-20-259

The ScandiFlames Lambeth Tabletop Bioethanol Fireplace in white is an elegant and graceful small fireplace that can be used both indoors and outdoors. With its rectangular shape and timeless design, it is sleek and eye-catching. Safety glass on both sides secures the flame and provides maximum visibility. It is easy to move around when extinguished and requires no electricity. With a burn time of up to 2.5 hours per filling, it is perfect for creating a cozy atmosphere. Maintenance is simple as bioethanol fireplaces do not produce smoke or soot.

## **Material and Appearance**

| Material      | Steel |
|---------------|-------|
| Colour        | White |
| Glas included | Yes   |