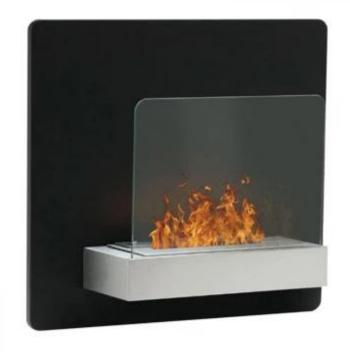

# **ELEGANT BLACK WALL-MOUNTED FIREPLACE**

BIO-10-040

ScandiFlames wall-mounted bio fireplace with glass in black, featuring a square and elegant design. This bio fireplace has a large glass front, giving it a modern look and enhancing the depth and color of the flames against the black background. With a manual 1.5-liter burner, the fireplace has a burn time of up to 6 hours and a heat output of 2 kW. The flames can be adjusted or extinguished using the included tool. Easy to maintain and clean, as it produces no smoke or soot. Includes burner, extinguishing tool, safety glass, and wall bracket. Requires no electricity and can be mounted on all wall types.