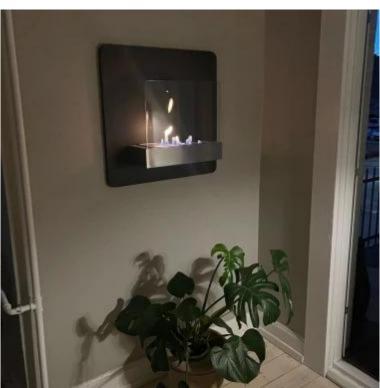

# **ELEGANT BLACK WALL-MOUNTED FIREPLACE**

BIO-10-040

ScandiFlames wall-mounted bio fireplace with glass in black, featuring a square and elegant design. This bio fireplace has a large glass front, giving it a modern look and enhancing the depth and color of the flames against the black background. With a manual 1.5-liter burner, the fireplace has a burn time of up to 6 hours and a heat output of 2 kW. The flames can be adjusted or extinguished using the included tool. Easy to maintain and clean, as it produces no smoke or soot. Includes burner, extinguishing tool, safety glass, and wall bracket. Requires no electricity and can be mounted on all wall types.