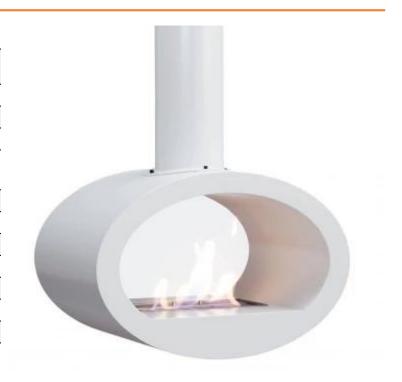

## **TORONTO WHITE - 2-SIDED CEILING MOUNTED BIOFIRE**

BIO-40-003

Toronto is an elegant and modern ceiling-mounted bioethanol fireplace with openings on both sides, allowing the flames to be enjoyed from multiple angles. The fireplace features a natural oval shape and a neutral white color that seamlessly blends into various interiors. With a burn time of up to 6 hours per fill of the 1.5-liter burner, it is both practical and stylish. The fireplace is easy to install and requires no electricity. This model is also available in black.

#### **Material and Appearance**

| Material      | Steel |
|---------------|-------|
| Colour        | White |
| Glas included | No    |