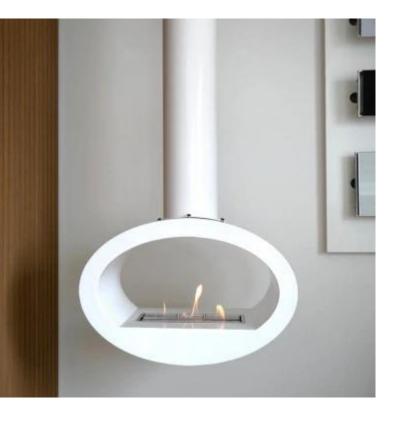

## **TORONTO WHITE - 2-SIDED CEILING MOUNTED BIOFIRE**

BIO-40-003

Toronto is an elegant and modern ceiling-mounted bioethanol fireplace with openings on both sides, allowing the flames to be enjoyed from multiple angles. The fireplace features a natural oval shape and a neutral white color that seamlessly blends into various interiors. With a burn time of up to 6 hours per fill of the 1.5-liter burner, it is both practical and stylish. The fireplace is easy to install and requires no electricity. This model is also available in black.