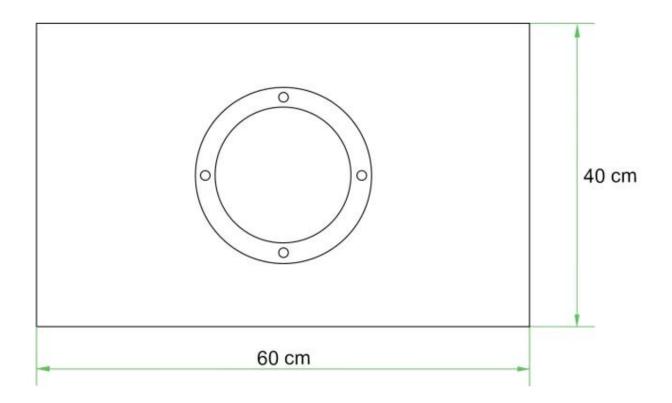

## **Dimensions & Weight**

| Length/Width | 60 cm  |
|--------------|--------|
| Height       | 235 cm |
| Height       | 190 cm |
| Height       | 165 cm |
| Height       | 145 cm |
| Depth        | 40 cm  |
| Weight       | 25 kg  |