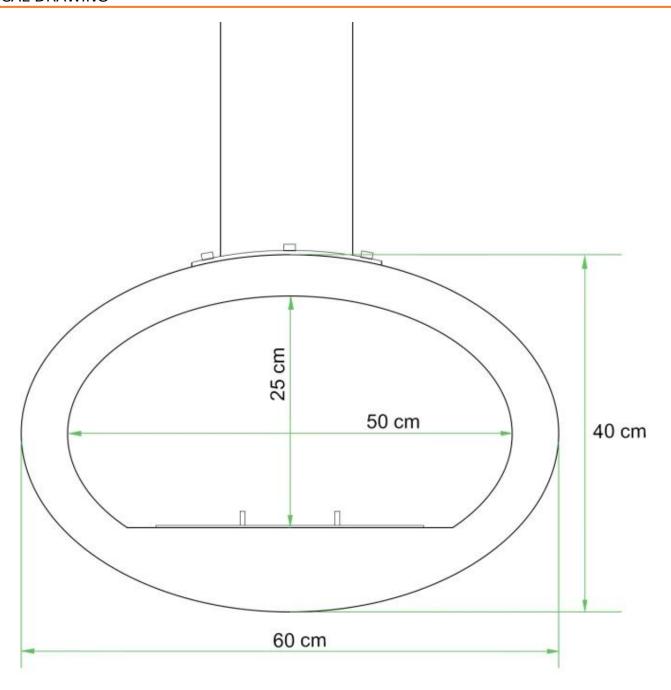

## **Dimensions & Weight**

| Length/Width | 60 cm  |
|--------------|--------|
| Height       | 235 cm |
| Height       | 190 cm |
| Height       | 165 cm |
| Height       | 145 cm |
| Depth        | 40 cm  |
| Weight       | 25 kg  |

## **Technical Specifications**

| Minimum room size           | 45 m³      |
|-----------------------------|------------|
| Fuel                        | Bioethanol |
| Burning time up to          | 6 hours    |
| Capacity                    | 1.5 Litres |
| Heat output (max)           | 2,2 kW     |
| Consumption                 | 0.25 L/h   |
| Recommended air change rate | 1          |

#### **Burner Specifications**

| Adjustable flame | Yes              |
|------------------|------------------|
| Control          | Manual           |
| Burner Model     | 1.5 Litre Deluxe |
| Flame length     | 24 cm            |
| Remote control   | No               |