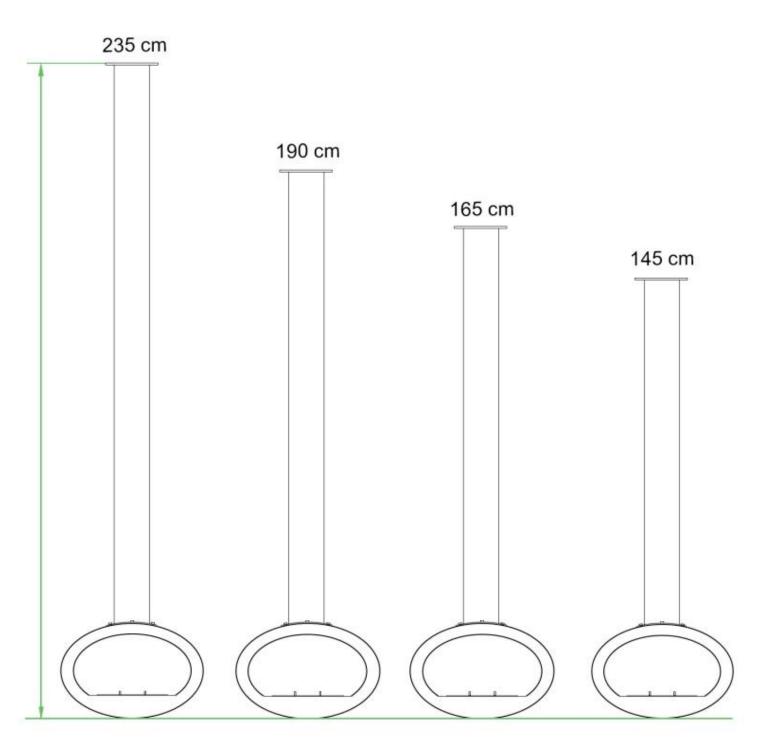

# **TORONTO BLACK - 2-SIDED CEILING MOUNTED BIOFIRE**

BIO-40-002

Toronto is a stylish and striking ceiling-mounted bioethanol fireplace, designed to create a unique atmosphere in any space. The fireplace features openings on both sides, allowing the flames to be enjoyed from multiple angles. It includes a 1.5-liter burner, providing up to 6 hours of burn time per fill. The fireplace requires no electrical connection and is easy to install. This model is also available in white and can be ordered in various heights to accommodate different ceiling heights.

## **Dimensions & Weight**

| Length/Width | 60 cm  |
|--------------|--------|
| Height       | 235 cm |
| Height       | 190 cm |
| Height       | 165 cm |
| Height       | 145 cm |
| Depth        | 40 cm  |
| Weight       | 25 kg  |